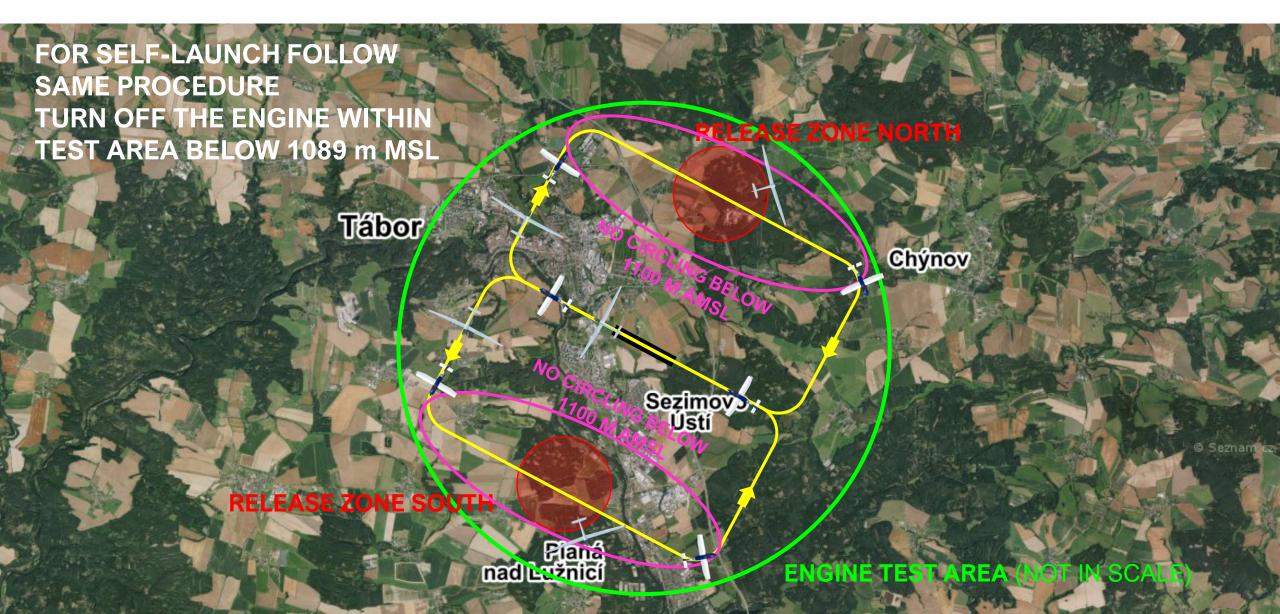

#### **ENGINE TEST PROCEDURE**

# - START ENGINE WITHIN 5 MINUTES AFTER

RELEASE

- RUN ENGINE FOR MAXIMUM OF TWO MINUTES
- REMAIN WITHIN ENGINE TEST AREA