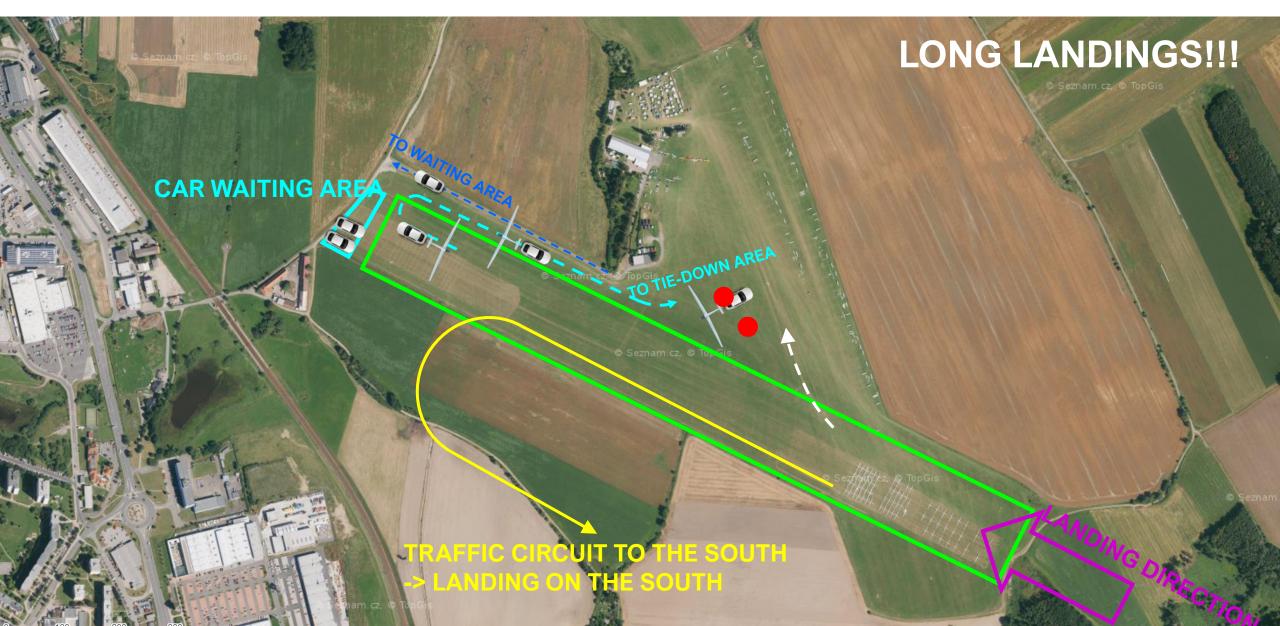

|
|            | 20  | HUN | HUN | ITA | ITA | LUX |                        |
|            | 21  | LTU | LTU | NED | NED | SUI |                        |
|            | 22  | POL | POL | SVK | SWE |     |                        |
|            |     |     |     |     |     |     |                        |

CL

**STAN** 

15

#### **TAKE-OFF RWY 29**





#### **AEROTOWS RWY 29**





#### **ENGINE TEST PROCEDURE**



# - START ENGINE WITHIN 5 MINUTES AFTER

RELEASE

- RUN ENGINE FOR MAXIMUM OF TWO MINUTES
- REMAIN WITHIN ENGINE TEST AREA

#### **FINISH RWY 29**



**ON ARRIVAL REPORT AT: 10 KM FROM FINISH RING FINISH RING** AT FINISH RING **ON FINAL** Tábor Chýnov Sezimovo Ústí © Seznam c **5 KM RADIUS** 650 M MSL MINIMUM ALTITUDE Flaná nad Lužnici

#### **LANDING RWY 29**





# **GRID ORDER RWY 11**



#### ORDER OF CLASSES MAY CHANGE ROW NUMBERS WILL BE KEPT CONSTANT

15M CLASS (29) ROWS 17 - 22

50

75

STANDARD CLASS (34) ROWS 10 - 16

> CLUB CLASS (42) ROWS 1 - 9

> > IF A COMPETITOR IS ASSIGNED ROW 1, THEY WILL REMAIN IN ROW 1 FOR THE ENTIRE CHAMPIONSHIPS BUT LOCATION OF THE ROW WILL CHANGE EACH DAY

# **GRID RWY 11**





#### **TAKE-OFF RWY 11**





#### **AEROTOWS RWY 11**





#### **FINISH RWY 11**



**ON ARRIVAL REPORT AT: 10 KM FROM FINISH RING FINISH RING** AT FINISH RING **ON FINAL** Tábor Chýnov Sezimovo Ústí © Seznam c **5 KM RADIUS** 650 M MSL MINIMUM ALTITUDE Flaná nad Lužnici

#### LANDING RWY 11









# - MAXIMUM START ALTITUDE

# 2000m MSL

# -MAXIMUM START GROUND SPEED

# 170 km/h

#### **PRE-START ALTITUDE LIMIT**



### - PRE-STAR