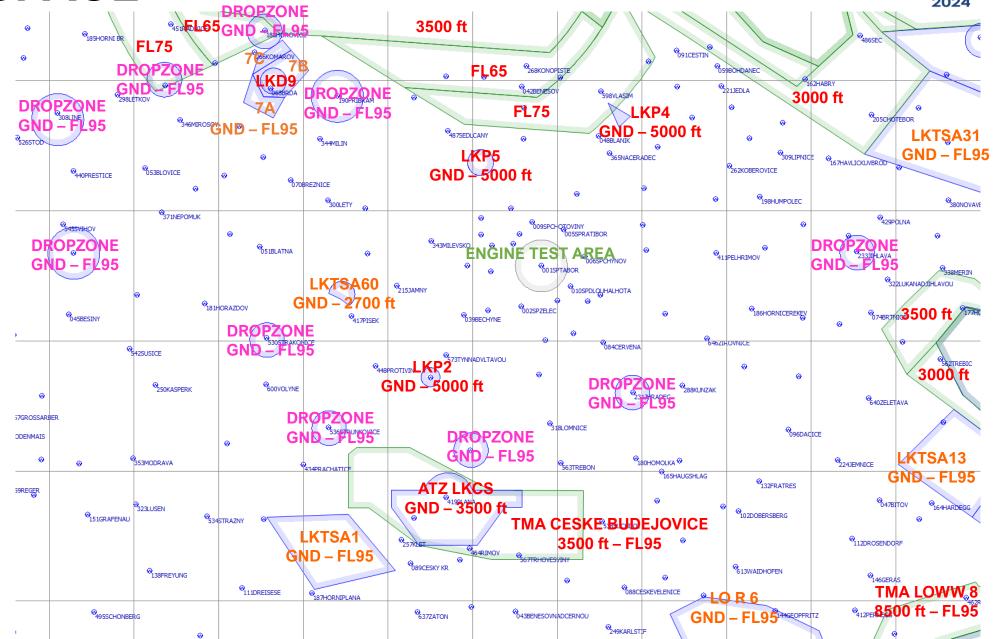

#### AIRSPACE

#### AIRSPACE

- 8:00 WHATSAPP MESSAGE WITH PLAN AND GRID
- TBC 8:30 to 10:30 GRID
- 10:00 BRIEFING
- TBC FIRST LAUNCH

MESSAGE ONCE UNOFFICIAL RESULTS ARE PUBLISHED

22:00 – END OF SCORING HOURS