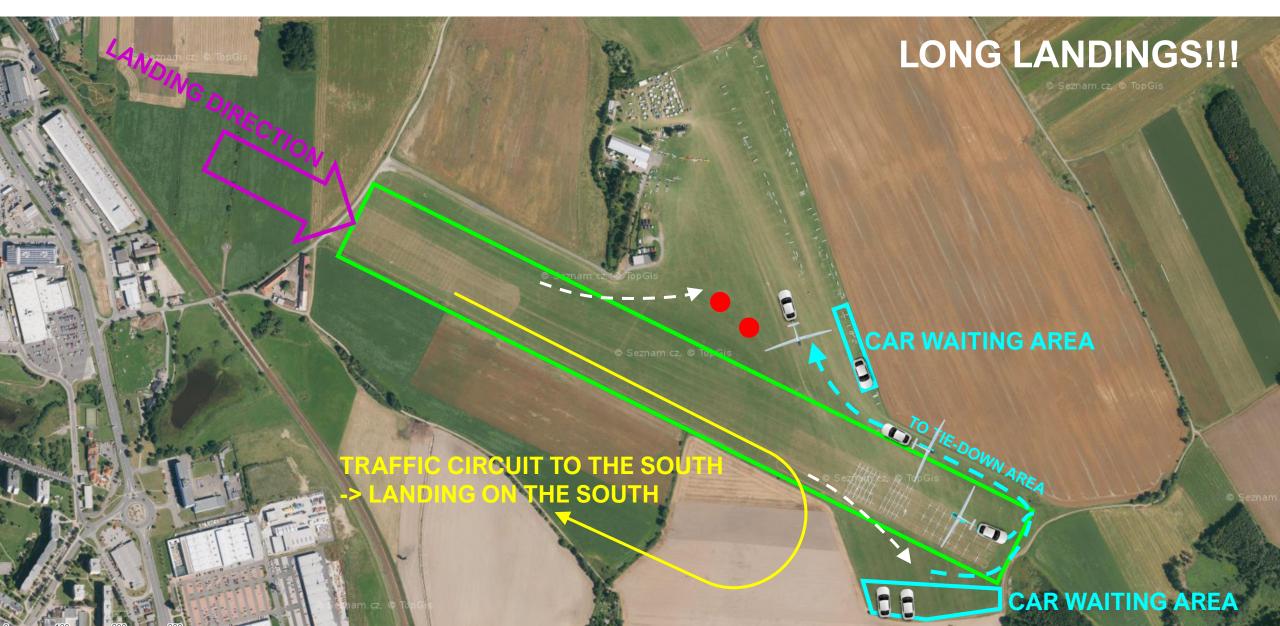

**ON FINAL** Tábor Chýnov Sezimovo Ústí © Seznam c **5 KM RADIUS** 650 M MSL MINIMUM ALTITUDE Flaná nad Lužnici

#### **LANDING RWY 29**





# **GRID ORDER RWY 11**



#### ORDER OF CLASSES MAY CHANGE ROW NUMBERS WILL BE KEPT CONSTANT

15M CLASS (29) ROWS 17 - 22

50

75

STANDARD CLASS (34) ROWS 10 - 16

> CLUB CLASS (42) ROWS 1 - 9

> > IF A COMPETITOR IS ASSIGNED ROW 1, THEY WILL REMAIN IN ROW 1 FOR THE ENTIRE CHAMPIONSHIPS BUT LOCATION OF THE ROW WILL CHANGE EACH DAY

# **GRID RWY 11**





#### **TAKE-OFF RWY 11**





#### **AEROTOWS RWY 11**





#### **FINISH RWY 11**



**ON ARRIVAL REPORT AT: 10 KM FROM FINISH RING FINISH RING** AT FINISH RING **ON FINAL** Tábor Chýnov Sezimovo Ústí © Seznam c **5 KM RADIUS** 650 M MSL MINIMUM ALTITUDE Flaná nad Lužnici

#### LANDING RWY 11









# - MAXIMUM START ALTITUDE

# 2000m MSL

# -MAXIMUM START GROUND SPEED

# 170 km/h

#### **PRE-START ALTITUDE LIMIT**



### - PRE-START ALTITUDE LIMIT

### 1500m MSL





# - PEV WAIT TIME

### **8 MINUTES**

### - PEV START WINDOW

### **5 MINUTES**

### – MAXIMUM NUMBER OF STARTS: 3





# - START LINE WILL OPEN 30 MINUTES AFTER

#### LAST LAUNCH IN CLASS



- SEND ALL FILES TO IGC@POHODA.COM
- 30 MINUTES FOR FILE DELIVERY
- INCLUDE CN IN EMAIL SUBJECT
- **ENSURE CORRECT FILE HEADER**
- 1 SECOND FIX RATE



# - PRIMARY FLIGHT RECORDING WILL

# ALWAYS BE USED UNLESS:

# - PRIMARY RECORDING IS INVALID

# -THERE IS A PENALTY

#### AIRSPACE





#### AIRSPACE





#### AIRSPACE









- 8:00 WHATSAPP MESSAGE WITH PLAN AND GRID
- TBC 8:30 to 10:30 GRID
- 10:00 BRIEFING
- TBC FIRST LA