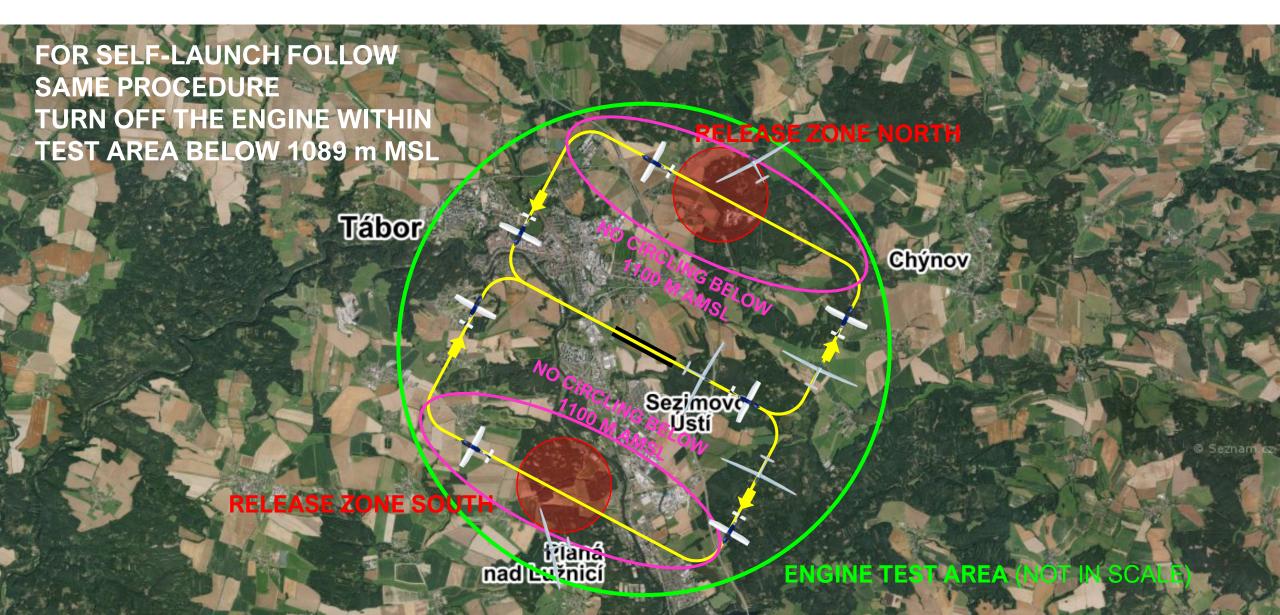

#### **ENGINE TEST PROCEDURE**

# - START ENGINE WITHIN 5 MINUTES AFTER

RELEASE

- RUN ENGINE FOR MAXIMUM OF TWO MINUTES
- REMAIN WITHIN ENGINE TEST AREA