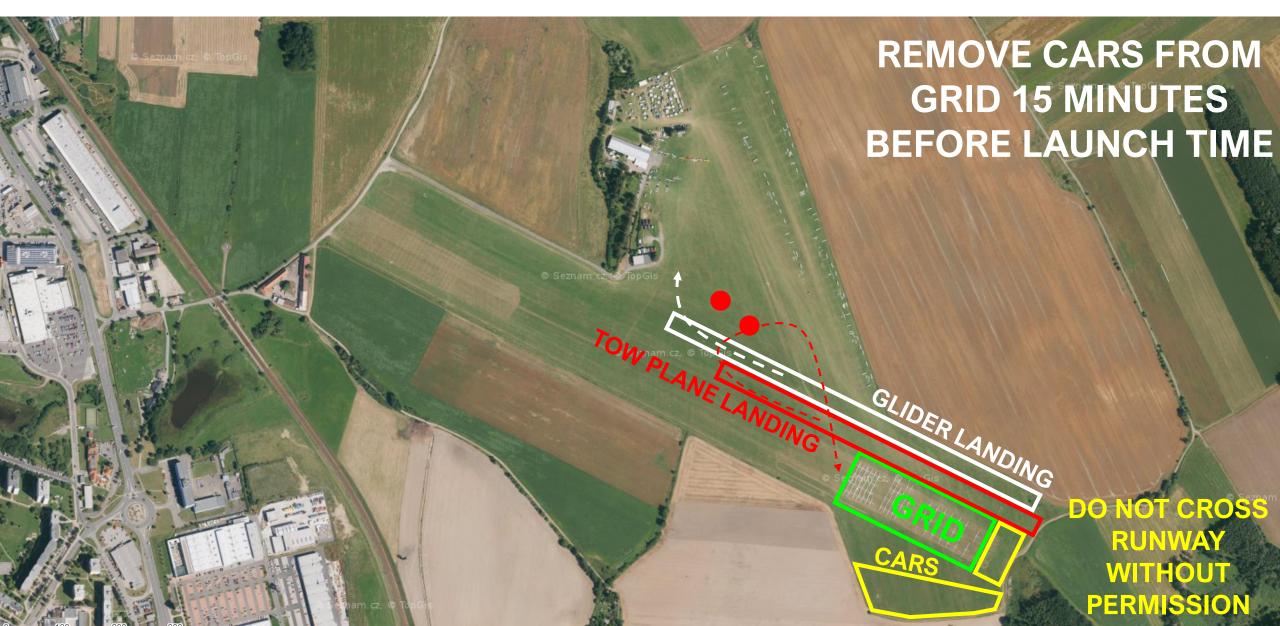

| 16  | ROM | ROM | SVK | SVK |     |                        |
|            |     |     |     |     |     |     |                        |
|            |     |     |     |     |     |     |                        |
| 5 <b>M</b> | 17  | AUT | BEL | BEL | CZE | CZE | 2 rows shift every day |
|            | 18  | BRA | DEN | DEN | FRA | FRA |                        |
|            | 19  | GBR | GBR | GER | GER | JPN |                        |
|            | 20  | HUN | HUN | ITA | ITA | LUX |                        |
|            | 21  | LTU | LTU | NED | NED | SUI |                        |
|            | 22  | POL | POL | SVK | SWE |     |                        |
|            |     |     |     |     |     |     |                        |

CL

**STAN** 

15

#### **TAKE-OFF RWY 29**





#### **AEROTOWS RWY 29**





#### **ENGINE TEST PROCEDURE**



# - START ENGINE WITHIN 5 MINUTES AFTER

RELEASE

- RUN ENGINE FOR MAXIMUM OF TWO MINUTES
- REMAIN WITHIN ENGINE TEST AREA

#### **FINISH RWY 29**



**ON ARRIVAL REPORT AT: 10 KM FROM FINISH RING FINISH RING** AT FINISH RING **ON FINAL** Tábor Chýnov Sezimovo Ústí © Seznam c **5 KM RADIUS** 650 M MSL MINIMUM ALTITUDE Flaná nad Lužnici

#### **LANDING RWY 29**





# **GRID ORDER RWY 11**



#### ORDER OF CLASSES MAY CHANGE ROW NUMBERS WILL BE KEPT CONSTANT

15M CLASS (29) ROWS 17 - 22

50

75

STANDARD CLASS (34) ROWS 10 - 16

> CLUB CLASS (42) ROWS 1 - 9

> > IF A COMPETITOR IS ASSIGNED ROW 1, THEY WILL REMAIN IN ROW 1 FOR THE ENTIRE CHAMPIONSHIPS BUT LOCATION OF THE ROW WILL CHANGE EACH DAY

# **GRID RWY 11**





#### **