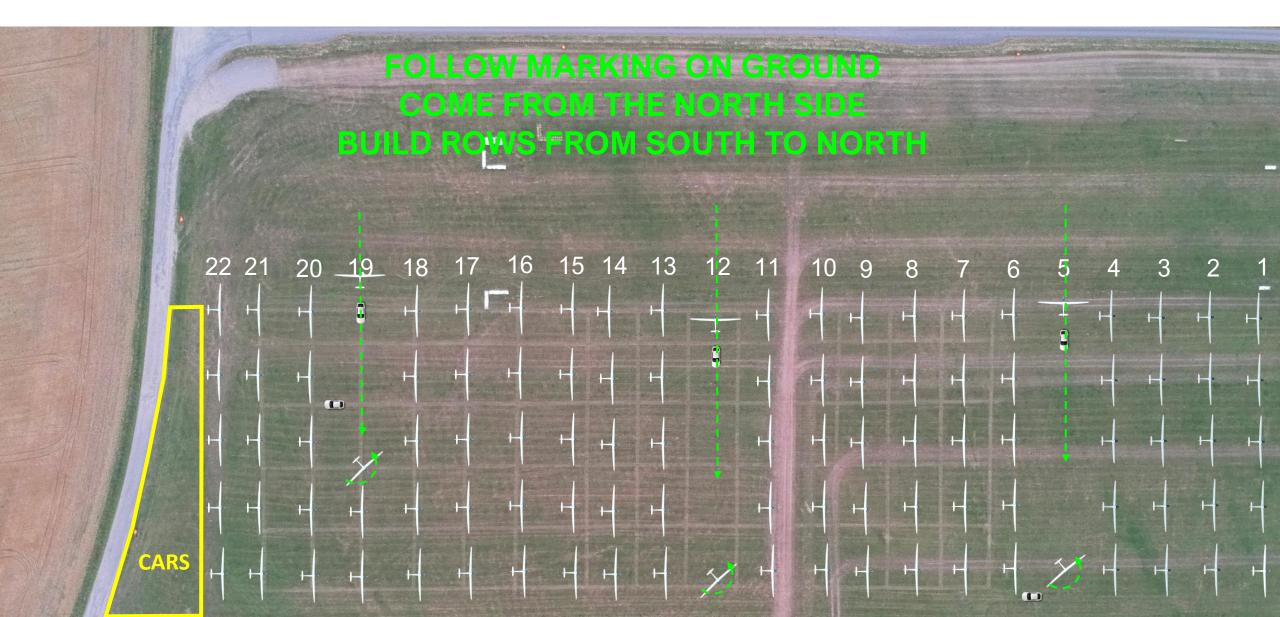

29**





#### **AEROTOWS RWY 29**





#### **ENGINE TEST PROCEDURE**



# - START ENGINE WITHIN 5 MINUTES AFTER

RELEASE

- RUN ENGINE FOR MAXIMUM OF TWO MINUTES
- REMAIN WITHIN ENGINE TEST AREA

#### **FINISH RWY 29**



**ON ARRIVAL REPORT AT: 10 KM FROM FINISH RING FINISH RING** AT FINISH RING **ON FINAL** Tábor Chýnov Sezimovo Ústí © Seznam c **5 KM RADIUS** 650 M MSL MINIMUM ALTITUDE Flaná nad Lužnici

#### **LANDING RWY 29**





# **GRID ORDER RWY 11**



#### ORDER OF CLASSES MAY CHANGE ROW NUMBERS WILL BE KEPT CONSTANT

15M CLASS (29) ROWS 17 - 22

50

75

STANDARD CLASS (34) ROWS 10 - 16

> CLUB CLASS (42) ROWS 1 - 9

> > IF A COMPETITOR IS ASSIGNED ROW 1, THEY WILL REMAIN IN ROW 1 FOR THE ENTIRE CHAMPIONSHIPS BUT LOCATION OF THE ROW WILL CHANGE EACH DAY

# **GRID RWY 11**





#### **TAKE-OFF RWY 11**





#### **AEROTOWS RWY 11**





#### **FINISH RWY 11**



**ON ARRIVAL REPORT AT: 10 KM FROM FINISH RING FINISH RING** AT FINISH RING **ON FINAL** Tábor Chýnov Sezimovo Ústí © Seznam c **5 KM RADIUS** 650 M MSL MINIMUM ALTITUDE Flaná nad Lužnici

#### LANDING RWY 11









# - MAXIMUM START ALTITUDE

# 2000m MSL

# -MAXIMUM START GROUND SPEED

# 170 km/h

#### **PRE-START ALTITUDE LIMIT**



### - PRE-START ALTITUDE LIMIT

### 1500m MSL





# - PEV WAIT TIME

### **8 MINUTES**

### - PEV START WINDOW

### **5 MINUTES**

### – MAXIMUM NUMBER OF STARTS: 3





# - START LINE WILL OPEN 30 MINUTES AFTER

#### LAST LAUNCH IN CLASS



- SEND ALL FILES TO IGC@POHODA.COM
- 30 MINUTES FOR FILE DELIVERY
- INCLUDE CN IN EMAIL SUBJECT
- **ENSURE CORRECT FILE HEADER**
-