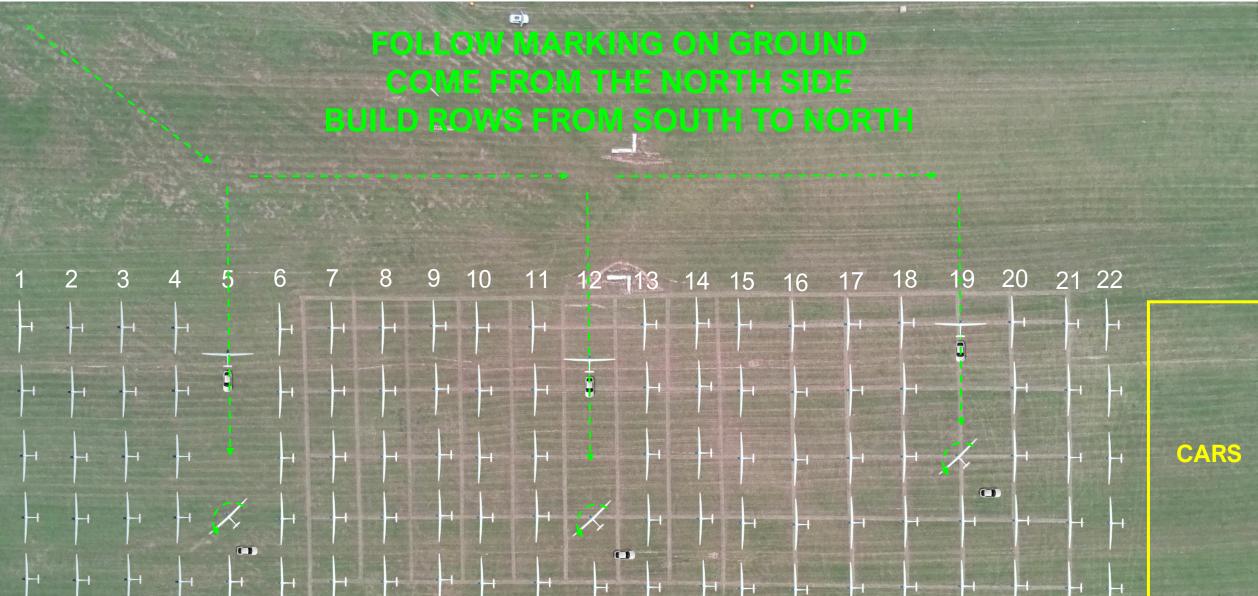

#### **GRID ORDER RWY 29**

#### ORDER OF CLASSES MAY CHANGE ROW NUMBERS WILL BE KEPT CONSTANT

CLUB CLASS (42) ROWS 1 - 9

> STANDARD CLASS (34) ROWS 10 - 16

> > 15M CLASS (29) ROWS 17 - 22

> > > IF A COMPETITOR IS ASSIGNED ROW 1, THEY WILL REMAIN IN ROW 1 FOR THE ENTIRE CHAMPIONSHIPS BUT LOCATION OF THE ROW WILL CHANGE EACH DAY