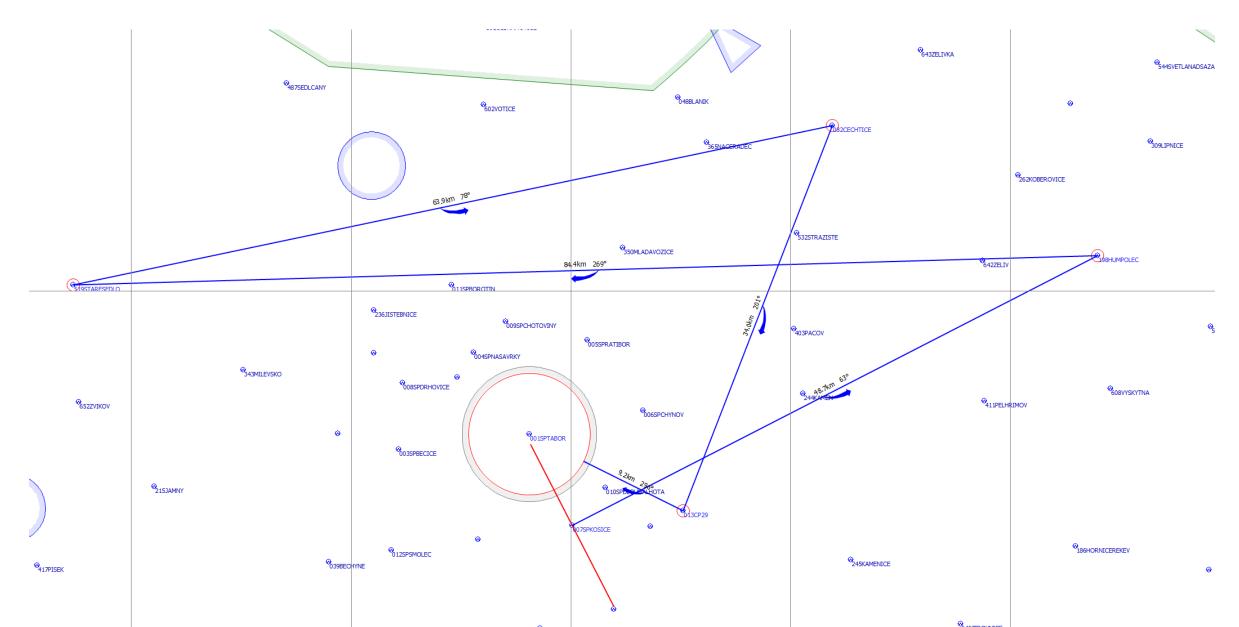

3 August - 17 August 2024 , Tábor, Czech Republic

# DAILY BRIEFING

OFFICIAL TRAINING DAY 1 - 31/07/2024











vítr 1500 m [m/s]

středa 31.07. 2024 12:00 utc





oblačnost

středa 31.07. 2024 12:00 utc





termika čistá + kumuly

středa 31.07.2024 10:00utc





termika čistá + kumuly středa 31.07.2024 14:00utc



## TASK FOR CLUB CLASS





#### TASK FOR STANDARD CLASS





# **TASK FOR 15M CLASS**





# **TASK OVERLAY**





## **AIRSPACE**





#### **GRID ORDER RWY 29**



#### ORDER OF CLASSES MAY CHANGE ROW NUMBERS WILL BE KEPT CONSTANT



IF A COMPETITOR IS
ASSIGNED ROW 1,
THEY WILL REMAIN IN
ROW 1 FOR THE
ENTIRE
CHAMPIONSHIPS BUT
LOCATION OF THE
ROW WILL CHANGE
EACH DAY

# **GRID RWY 29**





# **TAKE-OFF RWY 29**





## **AEROTOWS RWY 29**





## **FINISH RWY 29**





# **LANDING RWY 29**





#### **ENERGY CONTROL**



– ENERGY CONTROLNOT IN USE TODAY

#### PRE-START ALTITUDE LIMIT



PRE-START ALTITUDE LIMIT1500m MSL

#### PEV START PROCEDURE



— PEV WAIT TIME

#### 8 MINUTES

— PEV START WINDOW

#### **5 MINUTES**

— MAXIMUM NUMBER OF STARTS: 3

#### START LINE OPENING



START LINE WILL OPEN 30 MINUTES AFT