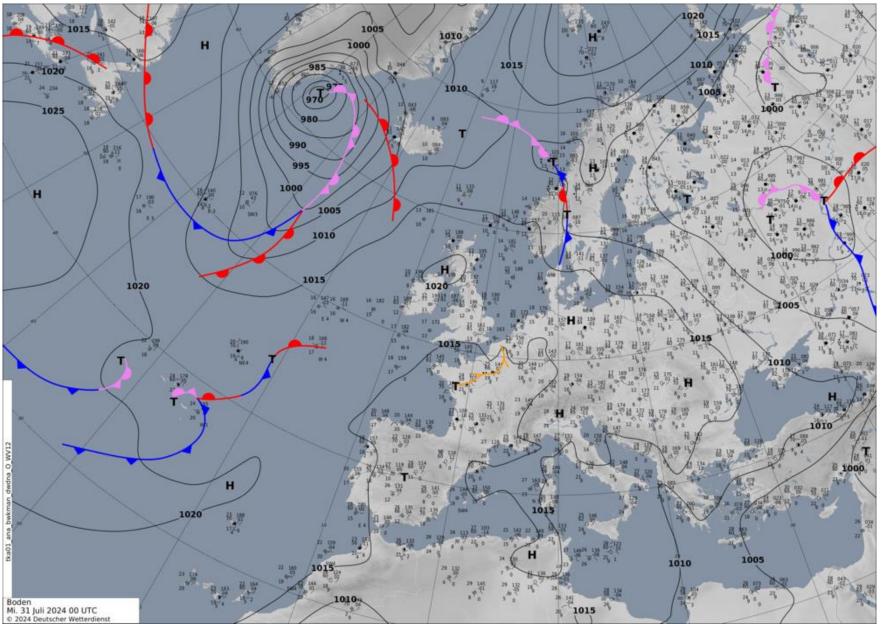

# DAILY BRIEFING

OFFICIAL TRAINING DAY 1 - 31/07/2024

vítr 1500 m [m/s]

středa 31.07. 2024 12:00 utc

oblačnost

středa 31.07. 2024 12:00 utc

termika čistá + kumuly

středa 31.07.2024 10:00utc