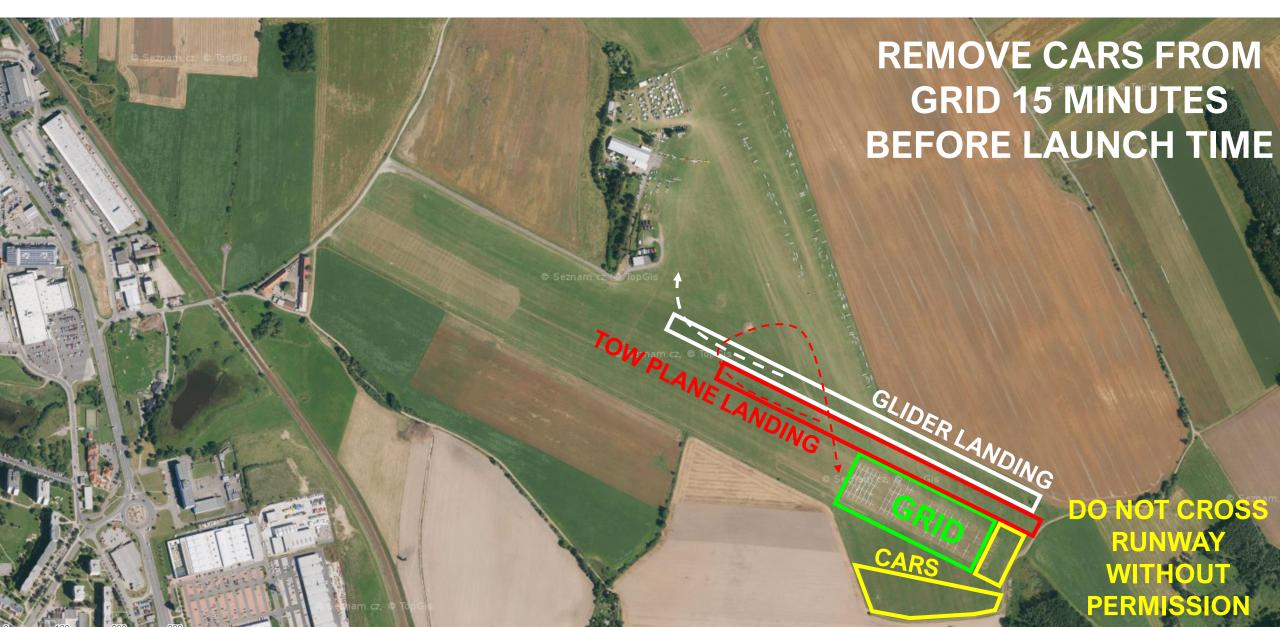

3 August - 17 August 2024 , Tábor, Czech Republic

# DAILY BRIEFING

OFFICIAL TRAINING DAY 1 - 31/07/2024











vítr 1500 m [m/s]

středa 31.07. 2024 12:00 utc





oblačnost

středa 31.07. 2024 12:00 utc





termika čistá + kumuly

středa 31.07.2024 10:00utc





termika čistá + kumuly středa 31.07.2024 14:00utc



## TASK FOR CLUB CLASS





#### TASK FOR STANDARD CLASS





# **TASK FOR 15M CLASS**





# **TASK OVERLAY**





## **AIRSPACE**





#### **GRID ORDER RWY 29**



#### ORDER OF CLASSES MAY CHANGE ROW NUMBERS WILL BE KEPT CONSTANT



IF A COMPETITOR IS
ASSIGNED ROW 1,
THEY WILL REMAIN IN
ROW 1 FOR THE
ENTIRE
CHAMPIONSHIPS BUT
LOCATION OF THE
ROW WILL CHANGE
EACH DAY

# **GRID RWY 29**





# **TAKE-OFF RWY 29**





## **AEROTOWS RWY 29**





## **FINISH RWY 29**





# **LANDING RWY 29**





#### **ENERGY CONTROL**



– ENERGY CONTROLNOT IN USE TODAY

#### PRE-START ALTITUDE LIMIT



PRE-START ALTITUDE LIMIT1500m MSL

#### PEV START PROCEDURE



— PEV WAIT TIME

#### 8 MINUTES

— PEV START WINDOW

#### **5 MINUTES**

— MAXIMUM NUMBER OF STARTS: 3

#### START LINE OPENING



START LINE WILL OPEN 30 MINUTES AFTER
 LAST LAUNCH IN CLASS

#### IGC FILE DELIVERY



- SEND ALL FILES TO <u>IGC@POHODA.COM</u>
- 30 MINUTES FOR FILE DELIVERY
- INCLUDE CN IN EMAIL SUBJECT
- ENSURE CORRECT FILE HEADER
- DO NOT UPLOAD TO SOARINGSPOT!!!
- 1 SECOND FIX RATE

#### **ENGINE TEST PROCEDURE**



- START ENGINE WITHIN 5 MINUTES AFTERRELEASE
- RUN ENGINE FOR MAXIMUM OF TWOMINUTES
- REMAIN WITHIN ENGINE TEST AREA

####