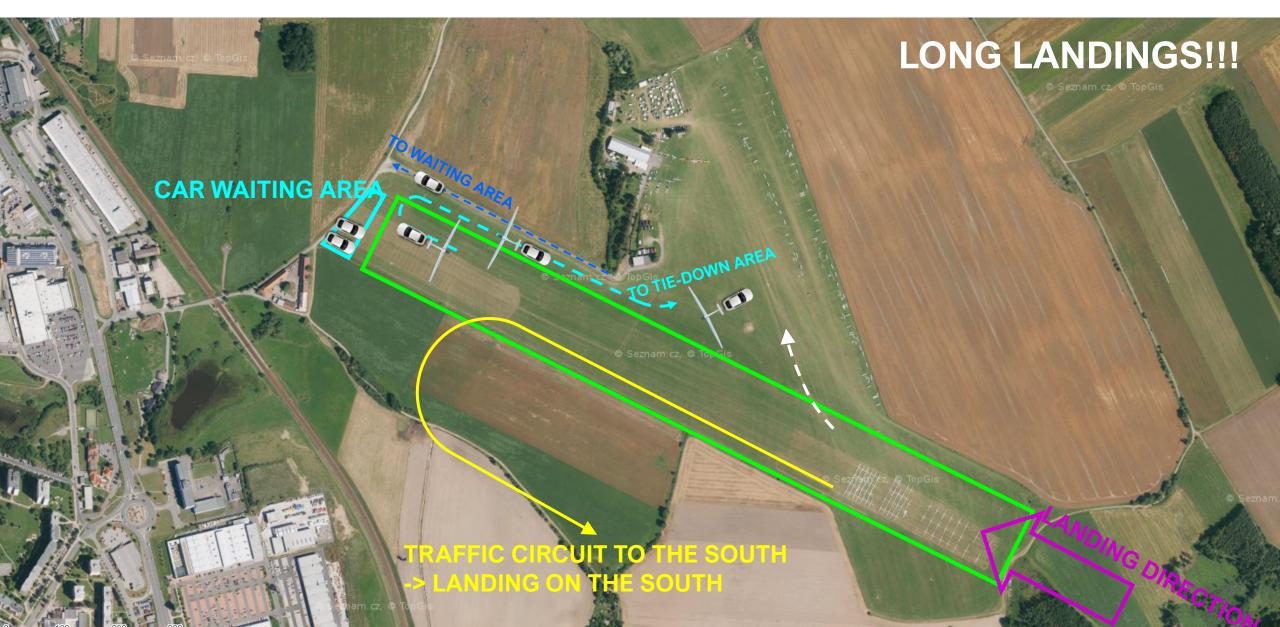

, Tábor, Czech Republic

# DAILY BRIEFING

OFFICIAL TRAINING DAY 1 - 31/07/2024











vítr 1500 m [m/s]

středa 31.07. 2024 12:00 utc





oblačnost

středa 31.07. 2024 12:00 utc





termika čistá + kumuly

středa 31.07.2024 10:00utc





termika čistá + kumuly středa 31.07.2024 14:00utc



## TASK FOR CLUB CLASS





#### TASK FOR STANDARD CLASS





# **TASK FOR 15M CLASS**





# **TASK OVERLAY**





## **AIRSPACE**





#### **GRID ORDER RWY 29**



#### ORDER OF CLASSES MAY CHANGE ROW NUMBERS WILL BE KEPT CONSTANT



IF A COMPETITOR IS
ASSIGNED ROW 1,
THEY WILL REMAIN IN
ROW 1 FOR THE
ENTIRE
CHAMPIONSHIPS BUT
LOCATION OF THE
ROW WILL CHANGE
EACH DAY

# **GRID RWY 29**





# **TAKE-OFF RWY 29**





## **AEROTOWS RWY 29**





## **FINISH RWY 29**





# **LANDING RWY 29**





#### **ENERGY CONTROL**



– ENERGY CONTROLNOT IN USE TODAY

#### PRE-START ALTITUDE LIMIT



PRE-START ALTITUDE LIMIT1500m MSL

#### PEV START PROCEDURE



— PEV WAIT TIME

#### 8 MINUTES

— PEV START WINDOW

#### **5 MINUTES**

— MAXIMUM NUMBER OF STARTS: 3

#### START LINE OPENING



START LINE WILL OPEN 30 MINUTES AFTER
 LAST LAUNCH IN CLASS

#### IGC FILE DELIVERY



- SEND ALL FILES TO <u>IGC@POHODA.COM</u>
- 30 MINUTES FOR FILE DELIVERY
- INCLUDE CN IN EMAIL SUBJECT
- ENSURE CORRECT FILE HEADER
- DO NOT UPLOAD TO SOARINGSPOT!!!
- 1 SECOND FIX RATE

#### **ENGINE TEST PROCEDURE**



- START ENGINE WITHIN 5 MINUTES AFTERRELEASE
- RUN ENGINE FOR MAXIMUM OF TWOMINUTES
- REMAIN WITHIN ENGINE TEST AREA

#### **SAFETY**



- **LOOK OUT, LOOK OUT, LOOK OUT**
- —STAY HYDRATED
- -FLY SAFE