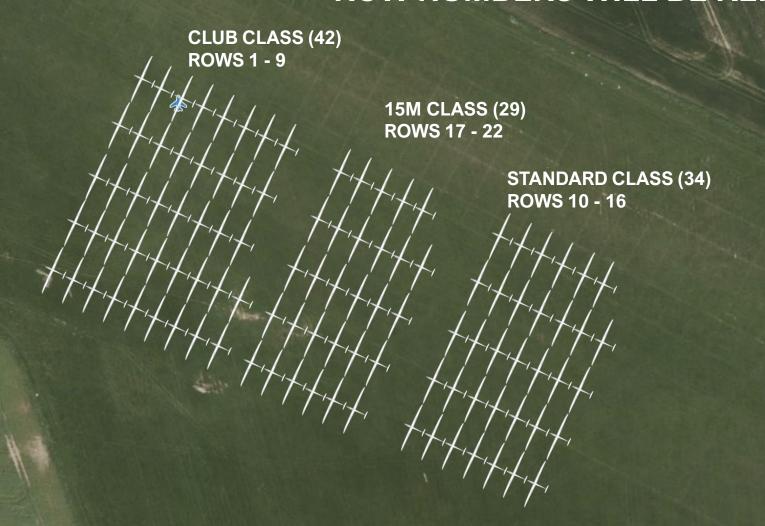

#### **GRID ORDER RWY 29**

#### ORDER OF CLASSES MAY CHANGE ROW NUMBERS WILL BE KEPT CONSTANT

IF A COMPETITOR IS
ASSIGNED ROW 1,
THEY WILL REMAIN IN
ROW 1 FOR THE
ENTIRE
CHAMPIONSHIPS BUT
LOCATION OF THE
ROW WILL CHANGE
EACH DAY