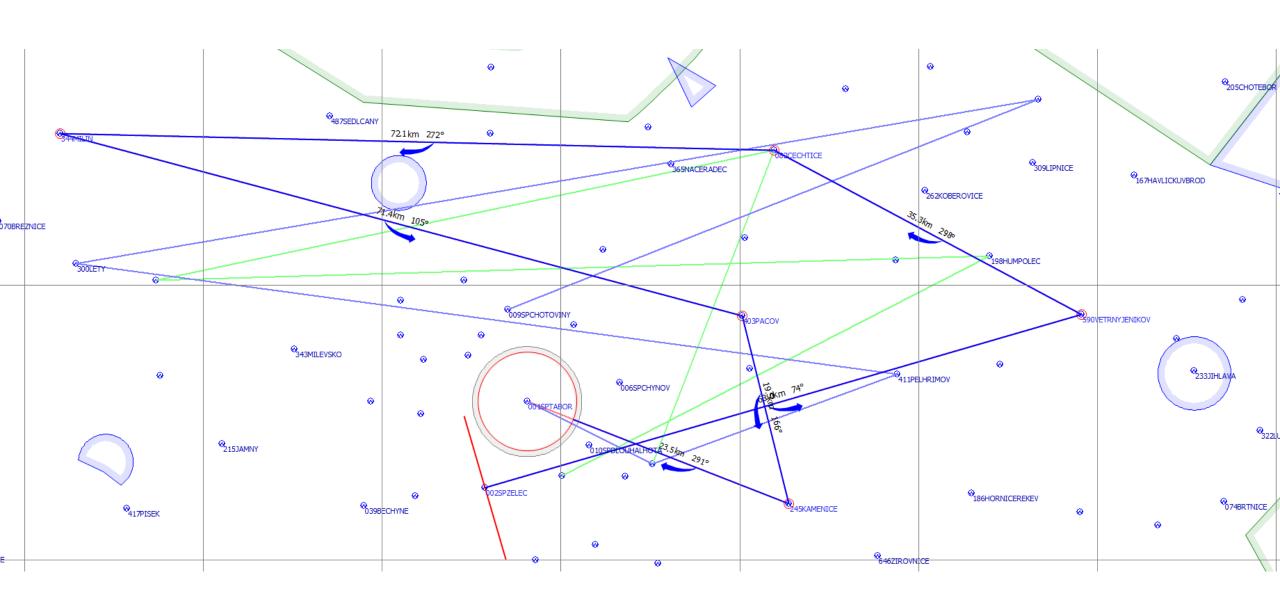

3 August - 17 August 2024 , Tábor, Czech Republic

# DAILY BRIEFING

OFFICIAL TRAINING DAY 1 - 31/07/2024











vítr 1500 m [m/s]

středa 31.07. 2024 12:00 utc





oblačnost

středa 31.07. 2024 12:00 utc





termika čistá + kumuly

středa 31.07.2024 10:00utc





termika čistá + kumuly středa 31.07.2024 14:00utc



## TASK FOR CLUB CLASS





#### TASK FOR STANDARD CLASS





# **TASK FOR 15M CLASS**





# **TASK OVERLAY**





## **AIRSPACE**





#### **GRID ORDER RWY 29**



#### ORDER OF CLASSES MAY CHANGE ROW NUMBERS WILL BE KEPT CONSTANT



IF A COMPETITOR IS
ASSIGNED ROW 1,
THEY WILL REMAIN IN
ROW 1 FOR THE
ENTIRE
CHAMPIONSHIPS BUT
LOCATION OF THE
ROW WILL CHANGE
EACH DAY

# **GRID RWY 29**





# **TAKE-OFF RWY 29**





## **AEROTOWS RWY 29**





## **FINISH RWY 29**





# **LANDING RWY 29**





#### **ENERGY CONTROL**



– ENERGY CONTROLNOT IN USE TODAY

#### PRE-START ALTITUDE LIMIT



PRE-START ALTITUDE LIMIT1500m MSL

#### PEV START PROCEDURE



— PEV WAIT TIME

#### 8 MINUTES

— PEV START WINDOW

#### **5 MINUTES**

— MAXIMUM NUMBER OF STARTS: 3

#### START LINE OPENING



START LINE WILL OPEN 30 MINUTES AFTER
 LAST LAUNCH IN CLASS

#### IGC FILE DELIVERY



- SEND ALL FILES TO <u>IGC@POHODA.CO