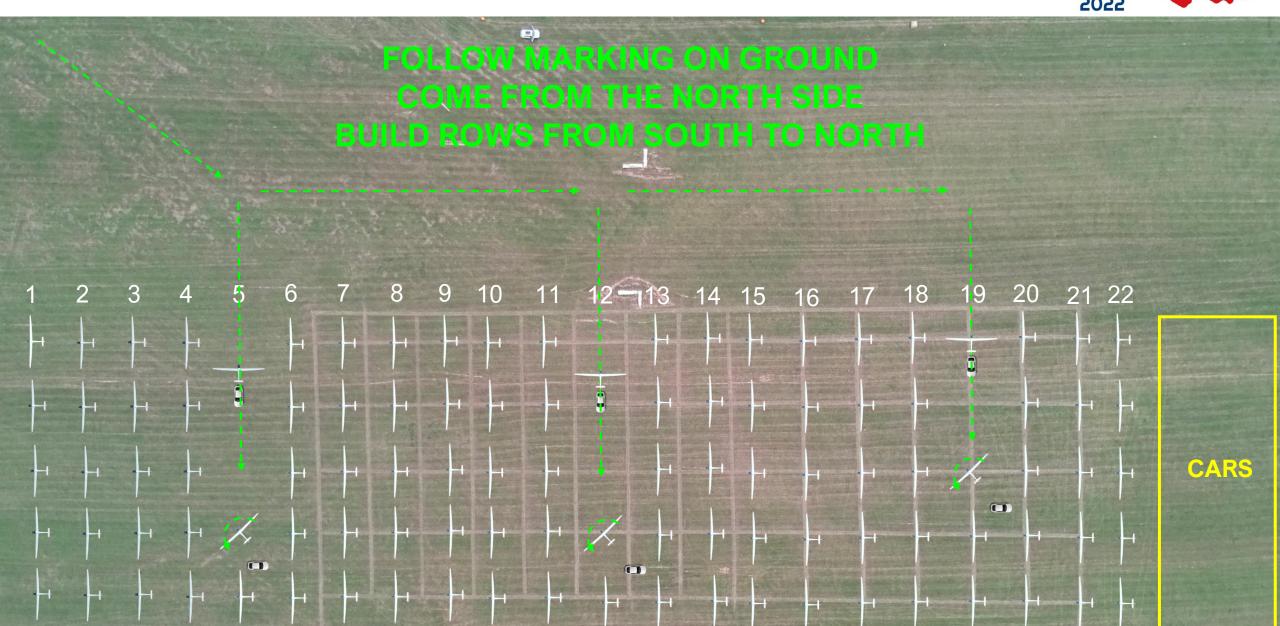

3 August - 17 August 2024 , Tábor, Czech Republic

# DAILY BRIEFING

OFFICIAL TRAINING DAY 1 - 31/07/2024











vítr 1500 m [m/s]

středa 31.07. 2024 12:00 utc





oblačnost

středa 31.07. 2024 12:00 utc





termika čistá + kumuly

středa 31.07.2024 10:00utc





termika čistá + kumuly středa 31.07.2024 14:00utc



## TASK FOR CLUB CLASS





#### TASK FOR STANDARD CLASS





# **TASK FOR 15M CLASS**





# **TASK OVERLAY**





## **AIRSPACE**





#### **GRID ORDER RWY 29**



#### ORDER OF CLASSES MAY CHANGE ROW NUMBERS WILL BE KEPT CONSTANT



IF A COMPETITOR IS
ASSIGNED ROW 1,
THEY WILL REMAIN IN
ROW 1 FOR THE
ENTIRE
CHAMPIONSHIPS BUT
LOCATION OF THE
ROW WILL CHANGE
EACH DAY

# **GRID RWY 29**





# **TAKE-OFF RWY 29**





## **AEROTOWS RWY 29**





## **FINISH RWY 29**





# **LANDING RWY 29**





#### **ENERGY CONTROL**



– ENERGY CONTROLNOT IN USE TODAY

#### PRE-START ALTITUDE LIMIT



PRE-START ALTITUDE LIMIT1500m MSL

#### PEV START PROCEDURE



— PEV WAIT TIME

#### 8 MINUTES

— PEV START WINDOW

#### **5 MINUTES**

— MAXIMUM NUMBER OF STARTS: 3

#### START LINE OPENING



START LINE WILL OPEN 30 MINUTES AFTER
 LAST LAUNCH IN CLASS

#### IGC FILE DELIVERY



- SEND ALL FILES TO <u>IGC@POHODA.COM</u>
- 30 MINUTES FOR FILE DELIVERY
- INCLUDE CN IN EMAIL SUBJECT
- ENSURE CORRECT FILE HEADER
- DO NOT UPLOAD TO SOARINGSPOT!!!
- 1 SECOND FIX RATE

#### **ENGINE TEST PROCEDURE**



- START ENGINE WITHIN 5 MINUTES AFTERRELEASE
- RUN ENGINE FOR MAXIMUM OF TWOMINUTES
- REMAIN WI