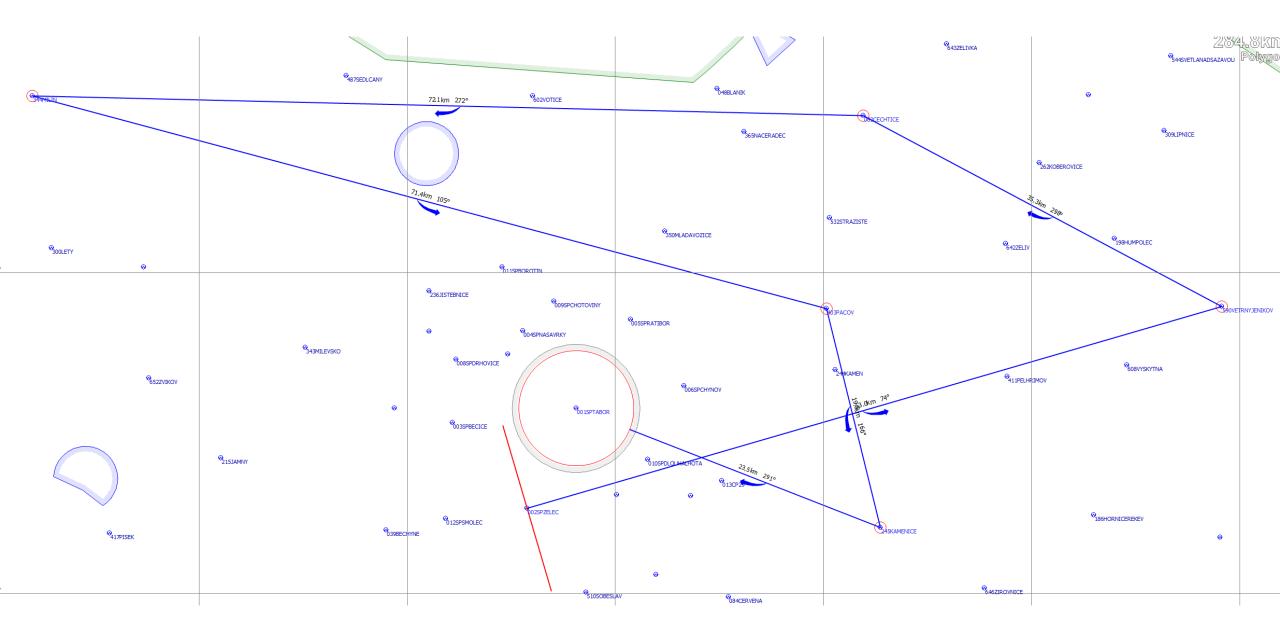

3 August - 17 August 2024 , Tábor, Czech Republic

# DAILY BRIEFING

OFFICIAL TRAINING DAY 1 - 31/07/2024











vítr 1500 m [m/s]

středa 31.07. 2024 12:00 utc





oblačnost

středa 31.07. 2024 12:00 utc





termika čistá + kumuly

středa 31.07.2024 10:00utc





termika čistá + kumuly středa 31.07.2024 14:00utc



## TASK FOR CLUB CLASS





#### TASK FOR STANDARD CLASS





# **TASK FOR 15M CLASS**





# **TASK OVERLAY**





## **AIRSPACE**





#### **GRID ORDER RWY 29**



#### ORDER OF CLASSES MAY CHANGE ROW NUMBERS WILL BE KEPT CONSTANT



IF A COMPETITOR IS
ASSIGNED ROW 1,
THEY WILL REMAIN IN
ROW 1 FOR THE
ENTIRE
CHAMPIONSHIPS BUT
LOCATION OF THE
ROW WILL CHANGE
EACH DAY

# **GRID RWY 29**





# **TAKE-OFF RWY 29**





## **AEROTOWS RWY 29**





## **FINISH RWY 29**





# **LANDING RWY 29**





#### **ENERGY CONTROL**



– ENERGY CONTROLNOT IN USE TODAY

#### PRE-START ALTITUDE LIMIT



PRE-START ALTITUDE LIMIT1500m MSL

#### PEV START PROCEDURE



— PEV WAIT TIME

#### 8 MINUTES

— PEV START WINDOW

#### **5 MINUTES**

— MAXIMUM NUMBER OF STARTS: 3

#### START LINE OPENING



START LINE WILL OPEN 30 MINUTES AFTER
 LAST LAUNCH IN CLASS

#### IGC FILE DELIVERY



- SEND ALL F