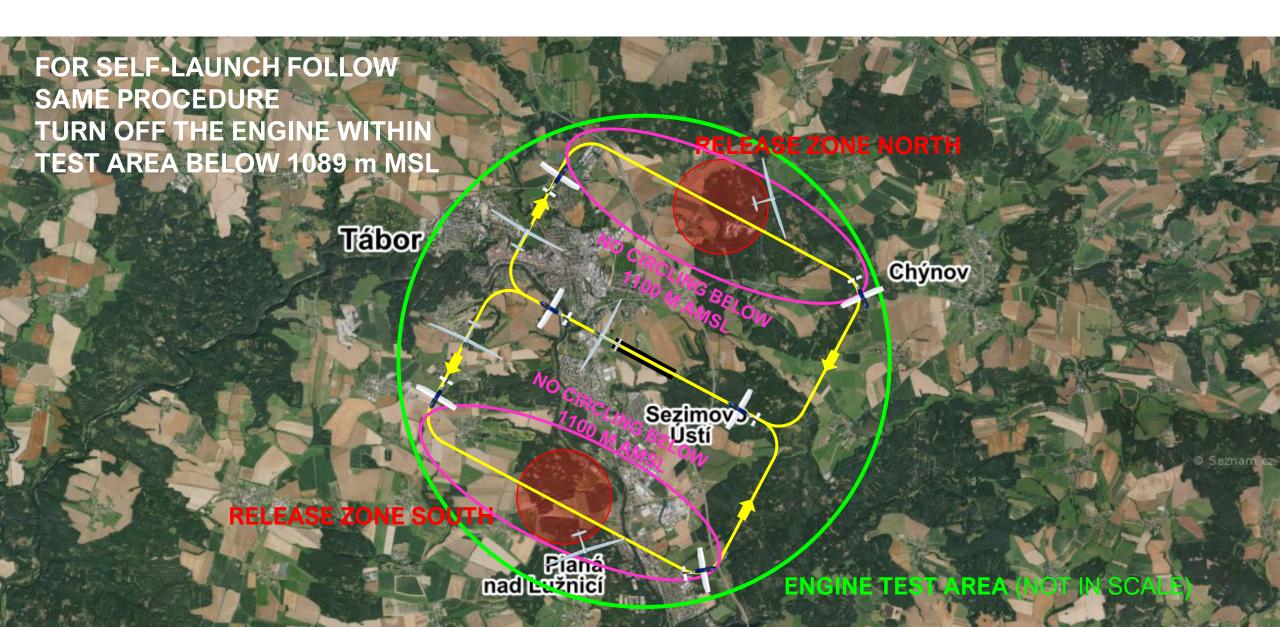

#### **ENGINE TEST PROCEDURE**

- START ENGINE WITHIN 5 MINUTES AFTERRELEASE
- RUN ENGINE FOR MAXIMUM OF TWOMINUTES
- REMAIN WITHIN ENGINE TEST AREA