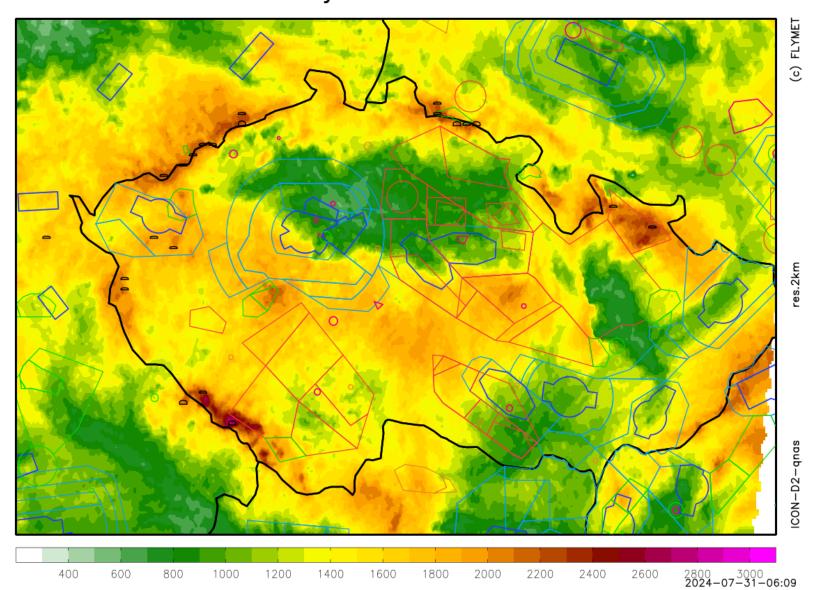

# DAILY BRIEFING

OFFICIAL TRAINING DAY 1 - 31/07/2024

vítr 1500 m [m/s]

středa 31.07. 2024 12:00 utc

oblačnost

středa 31.07. 2024 12:00 utc

termika čistá + kumuly

středa 31.07.2024 10:00utc