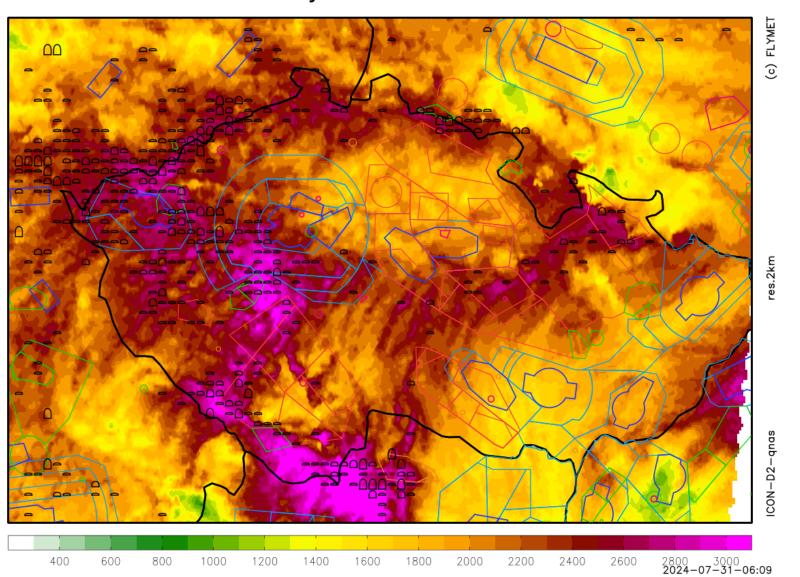

3 August - 17 August 2024 , Tábor, Czech Republic

# DAILY BRIEFING

OFFICIAL TRAINING DAY 1 - 31/07/2024











vítr 1500 m [m/s]

středa 31.07. 2024 12:00 utc





oblačnost

středa 31.07. 2024 12:00 utc





termika čistá + kumuly

středa 31.07.2024 10:00utc





termika čistá + kumuly středa 31.07.2024 14:00utc



## TASK FOR CLUB CLASS





#### TASK FOR STANDARD CLASS





# **TASK FOR 15M CLASS**





# **TASK OVERLAY**





## **AIRSPACE**





#### **GRID ORDER RWY 29**



#### ORDER OF CLASSES MAY CHANGE ROW NUMBERS WILL BE KEPT CONSTANT



IF A COMPETITOR IS
ASSIGNED ROW 1,
THEY WILL REMAIN IN
ROW 1 FOR THE
ENTIRE
CHAMPIONSHIPS BUT
LOCATION OF THE
ROW WILL CHANGE
EACH DAY

# **GRID RWY 29**





# **TAKE-OFF RWY 29**





## **AEROTOWS RWY 29**





## **FINISH RWY 29**





# **LANDING RWY 29**





#### **ENERGY CONTROL**



– ENERGY CONTROLNOT IN USE TODAY

#### PRE-START ALTITUDE LIMIT



PRE-START ALTITUDE LIMIT1500m MSL

#### PEV START PROCEDURE



— PEV WAIT TIME

#### 8 MINUTES

— PEV START WINDOW

#### **5 MINUTES**

— MAXIMUM NUMBER OF STARTS: 3

#### START LINE OPENING



START L