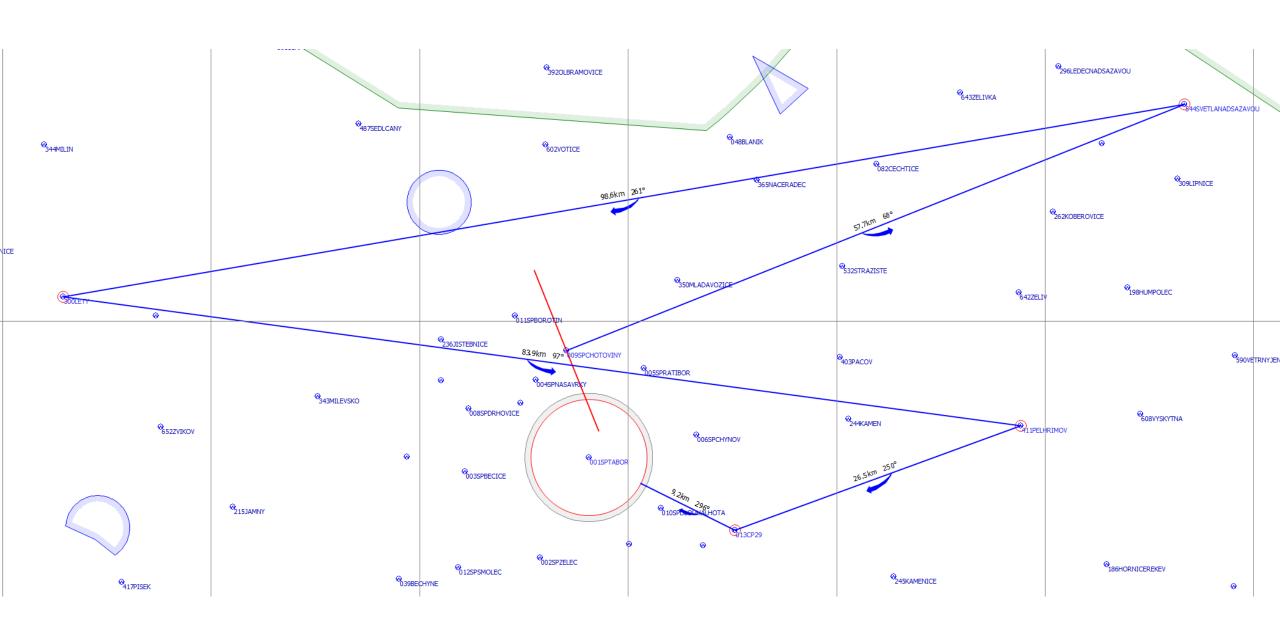

3 August - 17 August 2024 , Tábor, Czech Republic

# DAILY BRIEFING

OFFICIAL TRAINING DAY 1 - 31/07/2024











vítr 1500 m [m/s]

středa 31.07. 2024 12:00 utc





oblačnost

středa 31.07. 2024 12:00 utc





termika čistá + kumuly

středa 31.07.2024 10:00utc





termika čistá + kumuly středa 31.07.2024 14:00utc



## TASK FOR CLUB CLASS





#### TASK FOR STANDARD CLASS





# **TASK FOR 15M CLASS**





# **TASK OVERLAY**





## **AIRSPACE**





#### **GRID ORDER RWY 29**



#### ORDER OF CLASSES MAY CHANGE ROW NUMBERS WILL BE KEPT CONSTANT



IF A COMPETITOR IS
ASSIGNED ROW 1,
THEY WILL REMAIN IN
ROW 1 FOR THE
ENTIRE
CHAMPIONSHIPS BUT
LOCATION OF THE
ROW WILL CHANGE
EACH DAY

# **GRID RWY 29**





# **TAKE-OFF RWY 29**





## **AEROTOWS RWY 29**





## **FINISH RWY 29**





# **LANDING RWY 29**





#### **ENERGY CONTROL**



– ENERGY CONTROLNOT IN USE TODAY

#### PRE-START ALTITUDE LIMIT



PRE-START ALTITUDE LIMIT1500m MSL

#### PEV START PROCEDURE



— PEV WAIT TIME

#### 8 MINUTES

— PEV START WINDOW

#### **5 MINUTES**

— MAXIMUM NUMBER OF STARTS: 3

#### START LINE OPENING



START LINE WILL OPEN 30 MINUTES AFTER
 LAST LAUNCH IN CLASS

#### IGC