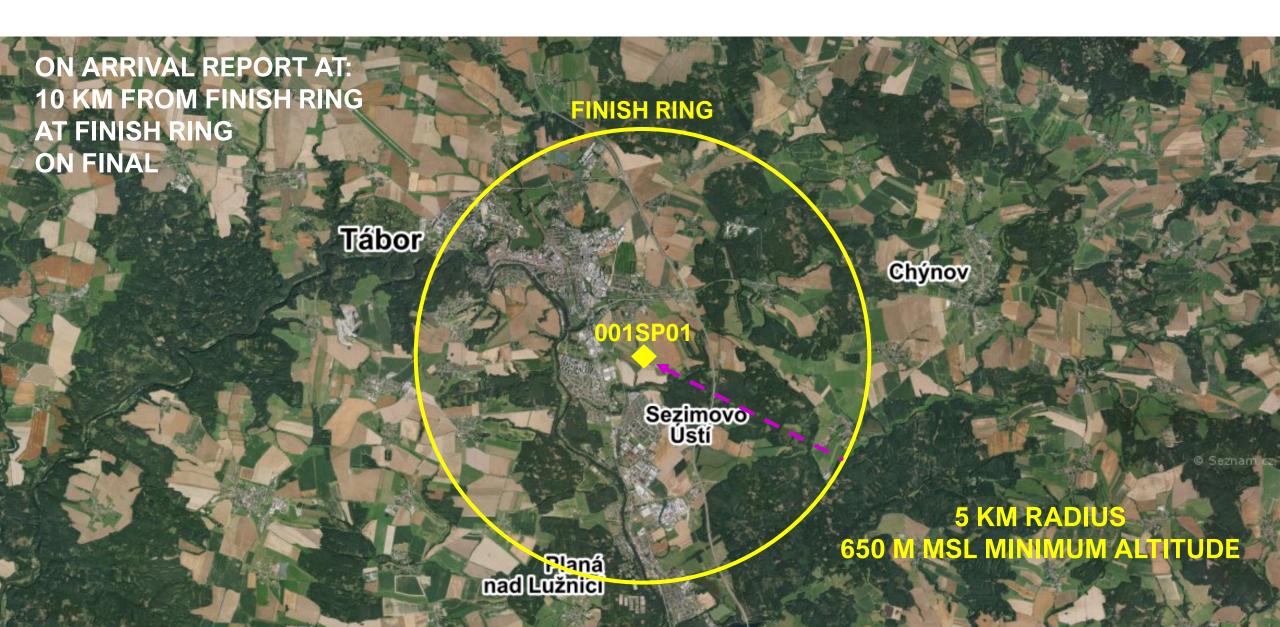

3 August - 17 August 2024 , Tábor, Czech Republic

# DAILY BRIEFING

OFFICIAL TRAINING DAY 1 - 31/07/2024











vítr 1500 m [m/s]

středa 31.07. 2024 12:00 utc





oblačnost

středa 31.07. 2024 12:00 utc





termika čistá + kumuly

středa 31.07.2024 10:00utc





termika čistá + kumuly středa 31.07.2024 14:00utc



## TASK FOR CLUB CLASS





#### TASK FOR STANDARD CLASS





# **TASK FOR 15M CLASS**





# **TASK OVERLAY**





## **AIRSPACE**





#### **GRID ORDER RWY 29**



#### ORDER OF CLASSES MAY CHANGE ROW NUMBERS WILL BE KEPT CONSTANT



IF A COMPETITOR IS
ASSIGNED ROW 1,
THEY WILL REMAIN IN
ROW 1 FOR THE
ENTIRE
CHAMPIONSHIPS BUT
LOCATION OF THE
ROW WILL CHANGE
EACH DAY

# **GRID RWY 29**





# **TAKE-OFF RWY 29**





## **AEROTOWS RWY 29**





## **FINISH RWY 29**





# **LANDING RWY 29**





#### **ENERGY CONTROL**



– ENERGY CONTROLNOT IN USE TODAY

#### PRE-START ALTITUDE LIMIT



PRE-START ALTITUDE LIMIT1500m MSL

#### PEV START PROCEDURE



— PEV WAIT TIME

#### 8 MINUTES

— PEV START WINDOW

#### **5 MINUTES**

— MAXIMUM NUMBER OF STARTS: 3

#### START LINE OPENING



START LINE WILL OPEN 30 MINUTES AFTER
 LAST LAUNCH IN CLASS

#### IGC FILE DELIVERY



- SEND ALL FILES TO <u>IGC@POHODA.COM</u>
- 30 MINUTES FOR FILE DELIVERY
- INCLUDE CN IN EMAIL SUBJECT
- ENSURE CORRECT FILE HEADER
- DO NOT UPLOAD TO SOARINGSPOT!!!
- 1 SECOND FIX RATE

#### **ENGINE TEST PROCEDURE**



- START ENGINE WITHIN 5 MINUTES AFTERRELEASE
- RUN ENGINE FOR MAXIMUM OF TWOMINUTES
- REMAIN WITHIN ENGINE TEST AREA

#### **SAFETY**



- **LOOK OUT, LOOK OUT, LOOK OUT**
- —S