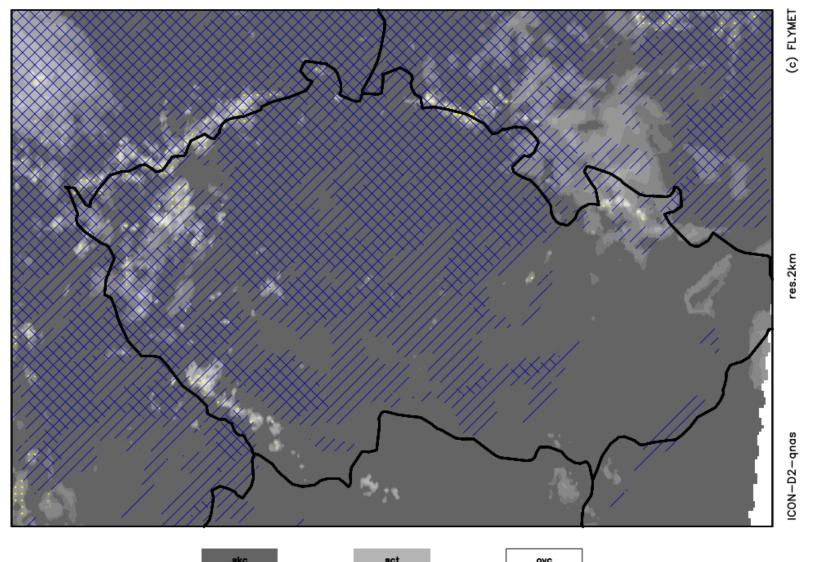

# DAILY BRIEFING

OFFICIAL TRAINING DAY 1 - 31/07/2024

vítr 1500 m [m/s]

středa 31.07. 2024 12:00 utc

oblačnost

středa 31.07. 2024 12:00 utc

termika čistá + kumuly

středa 31.07.2024 10:00utc