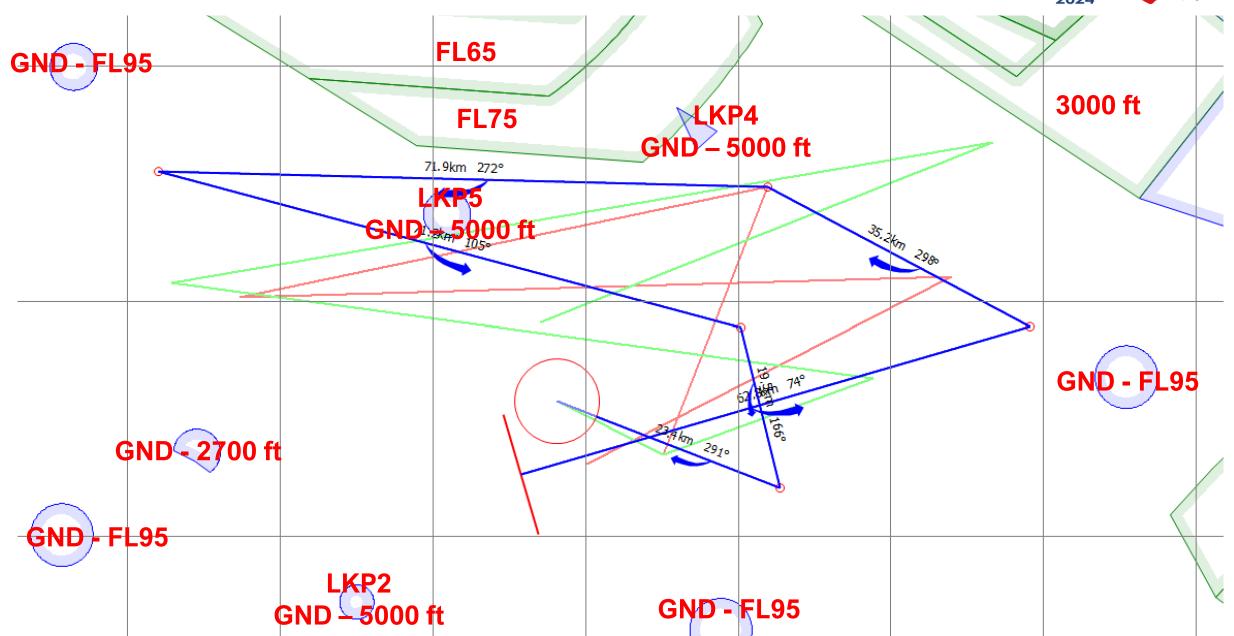

3 August - 17 August 2024 , Tábor, Czech Republic

# DAILY BRIEFING

OFFICIAL TRAINING DAY 1 - 31/07/2024











vítr 1500 m [m/s]

středa 31.07. 2024 12:00 utc





oblačnost

středa 31.07. 2024 12:00 utc





termika čistá + kumuly

středa 31.07.2024 10:00utc





termika čistá + kumuly středa 31.07.2024 14:00utc



## TASK FOR CLUB CLASS





#### TASK FOR STANDARD CLASS





# **TASK FOR 15M CLASS**





# **TASK OVERLAY**





## **AIRSPACE**





#### **GRID ORDER RWY 29**



#### ORDER OF CLASSES MAY CHANGE ROW NUMBERS WILL BE KEPT CONSTANT



IF A COMPETITOR IS
ASSIGNED ROW 1,
THEY WILL REMAIN IN
ROW 1 FOR THE
ENTIRE
CHAMPIONSHIPS BUT
LOCATION OF THE
ROW WILL CHANGE
EACH DAY

# **GRID RWY 29**





# **TAKE-OFF RWY 29**





## **AEROTOWS RWY 29**





## **FINISH RWY 29**





# **LANDING RWY 29**





#### **ENERGY CONTROL**



– ENERGY CONTROLNOT IN USE TODAY

#### PRE-START ALTITUDE LIMIT



PRE-START ALTITUDE LIMIT1500m MSL

#### PEV START PROCEDURE



— PEV WAIT TIME

#### 8 MINUTES

— PEV START WINDOW

#### **5 MINUTES**

— MAXIMUM NUMBER OF STARTS: 3

#### START LINE OPENING



START LINE WILL OPEN 30 MINUTES AFTER
 LAST LAUNCH IN CLASS

#### IGC FILE DELIVERY



- SEND ALL FILES TO <u>IGC@POHODA.COM</u>
- 30 MINUTES FO