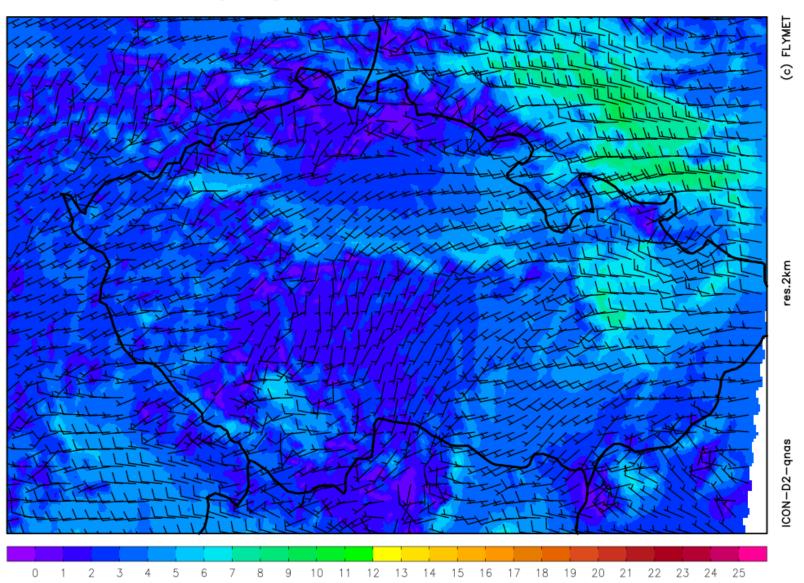

# DAILY BRIEFING

OFFICIAL TRAINING DAY 1 - 31/07/2024

vítr 1500 m [m/s]

středa 31.07. 2024 12:00 utc

oblačnost

středa 31.07. 2024 12:00 utc

termika čistá + kumuly

středa 31.07.2024 10:00utc