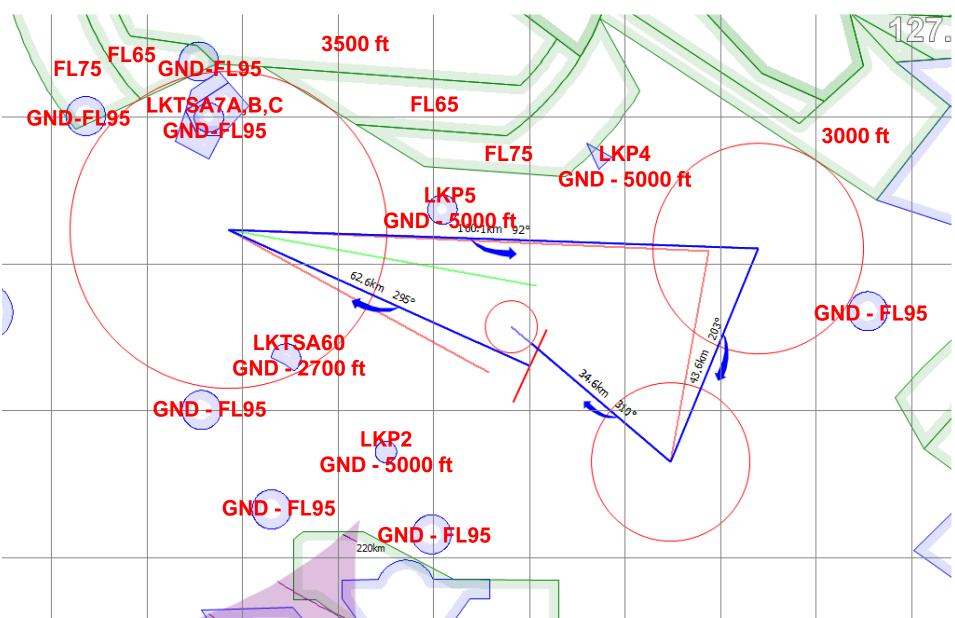

LL GLIDERS IN FIRST ROW NEED TO BE
 READY -> TOWING ORDER IS RANDOM



- LONG LANDINGS!!!
- RWY 29 IS SLIGHTLY UPHILL
- CREW WITH CAR WAIT AT THE END OF THE RUNWAY -> NEVER AT THE RUNWAY
   CROSSING







DO NOT PARK IN **FRONT** AND **NEXT TO** THE **FUEL STATION** 













počasí symboly wmo

čtvrtek 01.08.2024 08:00utc





weather + precipitation thursday 01.08.2024 12:00utc





weather + precipitation

thursday 01.08.2024 16:00utc





clouds

thursday 01.08. 2024 11:00 utc





wind 1500 m [m/s]

thursday 01.08. 2024 10:00 utc





thermals blue + cumulus thursday 01.08.2024 10:00utc





thermals blue + cumulus thursday 01.08.2024 13:00utc



## TASK FOR CLUB CLASS





## TASK FOR STANDARD CLASS





## **TASK FOR 15M CLASS**





## **TASK OVERLAY**





## **AIRSPACE**





## **CONTEST SITE BOUNDARY**





## **GRID ORDER RWY 29**



#### ORDER OF CLASSES MAY CHANGE ROW NUMBERS WILL BE KEPT CONSTANT



IF A COMPETITOR IS
ASSIGNED ROW 1,
THEY WILL REMAIN IN
ROW 1 FOR THE
ENTIRE
CHAMPIONSHIPS BUT
LOCATION OF THE
ROW WILL CHANGE
EACH DAY

## **GRID RWY 29**





## **TAKE-OFF RWY 29**





## **AEROTOWS RWY 29**





## **FINISH RWY 29**





## **LANDING RWY 29**





#### **ENERGY CONTROL**



— MAXIMUM START ALTITUDE

1700m MSL

— MAXIMUM START GROUND SPEED

180 km/h

## PRE-START ALTITUDE LIMIT



# PRE-START ALTITUDE LIMITNOT IN USE TODAY

### PEV START PROCEDURE



## PEV START PROCEDURENOT IN USE TODAY

### START LINE OPENING



START LINE WILL OPEN 30 MINUTES AFTER
 LAST LAUNCH IN CLASS

#### IGC FILE DELIVERY



- SEND ALL FILES TO <u>IGC@POHODA.COM<