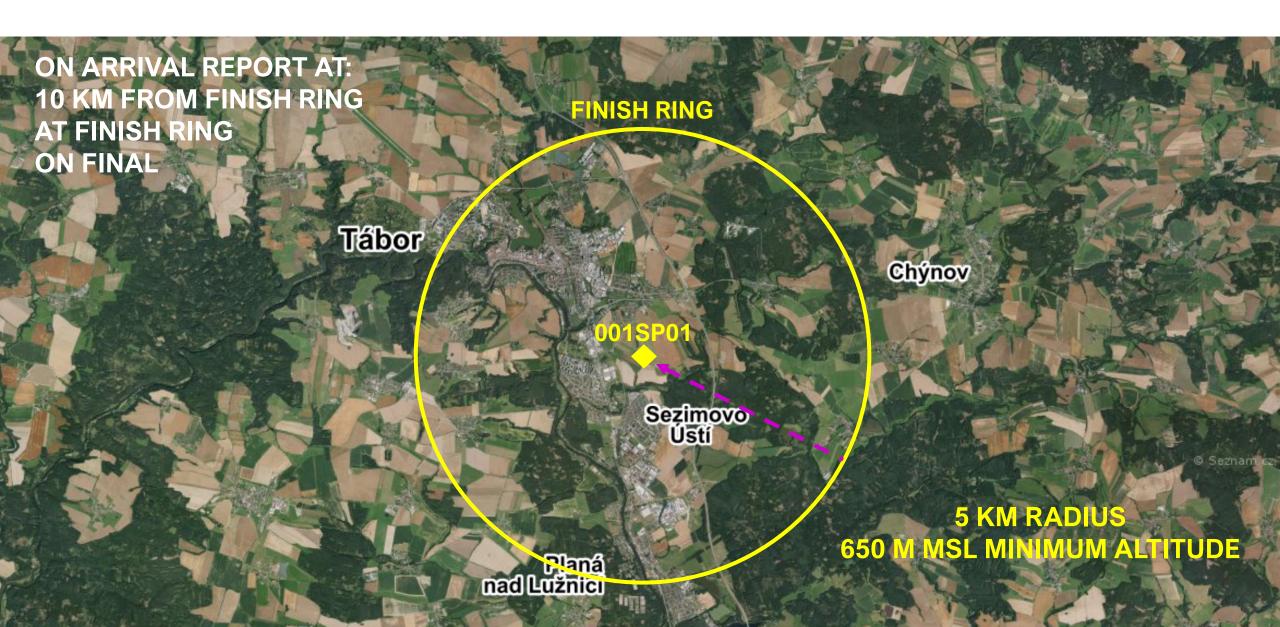

2024 12:00utc





weather + precipitation

thursday 01.08.2024 16:00utc





clouds

thursday 01.08. 2024 11:00 utc





wind 1500 m [m/s]

thursday 01.08. 2024 10:00 utc





thermals blue + cumulus thursday 01.08.2024 10:00utc





thermals blue + cumulus thursday 01.08.2024 13:00utc



## TASK FOR CLUB CLASS





## TASK FOR STANDARD CLASS





## **TASK FOR 15M CLASS**





## **TASK OVERLAY**





## **AIRSPACE**





## **CONTEST SITE BOUNDARY**





## **GRID ORDER RWY 29**



#### ORDER OF CLASSES MAY CHANGE ROW NUMBERS WILL BE KEPT CONSTANT



IF A COMPETITOR IS
ASSIGNED ROW 1,
THEY WILL REMAIN IN
ROW 1 FOR THE
ENTIRE
CHAMPIONSHIPS BUT
LOCATION OF THE
ROW WILL CHANGE
EACH DAY

## **GRID RWY 29**





## **TAKE-OFF RWY 29**





## **AEROTOWS RWY 29**





## **FINISH RWY 29**





## **LANDING RWY 29**





#### **ENERGY CONTROL**



— MAXIMUM START ALTITUDE

1700m MSL

— MAXIMUM START GROUND SPEED

180 km/h

## PRE-START ALTITUDE LIMIT



# PRE-START ALTITUDE LIMITNOT IN USE TODAY

### PEV START PROCEDURE



## PEV START PROCEDURENOT IN USE TODAY

### START LINE OPENING



START LINE WILL OPEN 30 MINUTES AFTER
 LAST LAUNCH IN CLASS

#### IGC FILE DELIVERY



- SEND ALL FILES TO <u>IGC@POHODA.COM</u>
- 30 MINUTES FOR FILE DELIVERY
- INCLUDE CN IN EMAIL SUBJECT
- ENSURE CORRECT FILE HEADER
- 1 SECOND FIX RATE

## **SAFETY**



- **LOOK OUT, LOOK OUT, LOOK OUT**
- —STAY HYDRATED
- -FLY SAFE

## **INFORMATION FOR TODAY**



-RUNWAY IN USE TODAY: 29

-FIRST LAUNCH: 11:30











Air Navigation Services of the Czech Republic