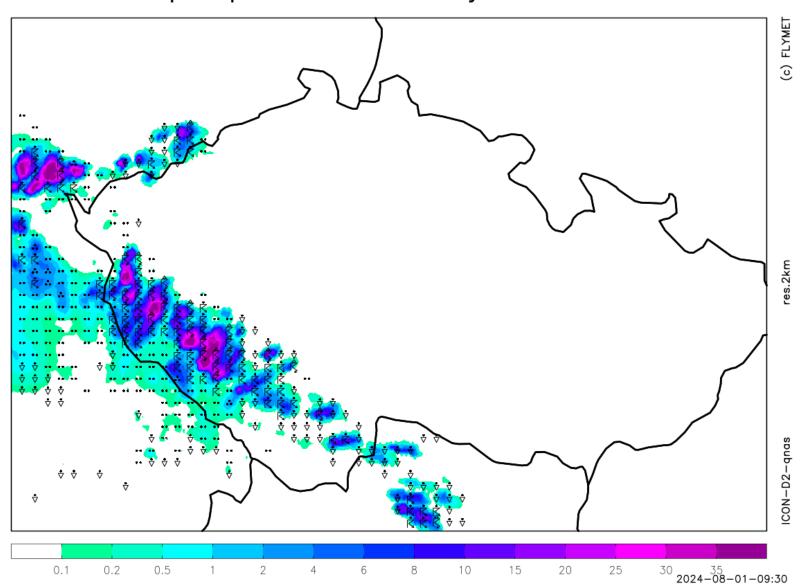

počasí symboly wmo

čtvrtek 01.08.2024 08:00utc

weather + precipitation thursday 01.08.2024 12:00utc

weather + precipitation

thursday 01.08.2024 16:00utc

clouds

thursday 01.08. 2024 11:00 utc

wind 1500 m [m/s]

thursday 01.08. 2024 10:00 utc

thermals blue + cumulus thursday 01.08.2024 10:00utc

thermals blue + cumulus thursday 01.08.2024 13:00utc