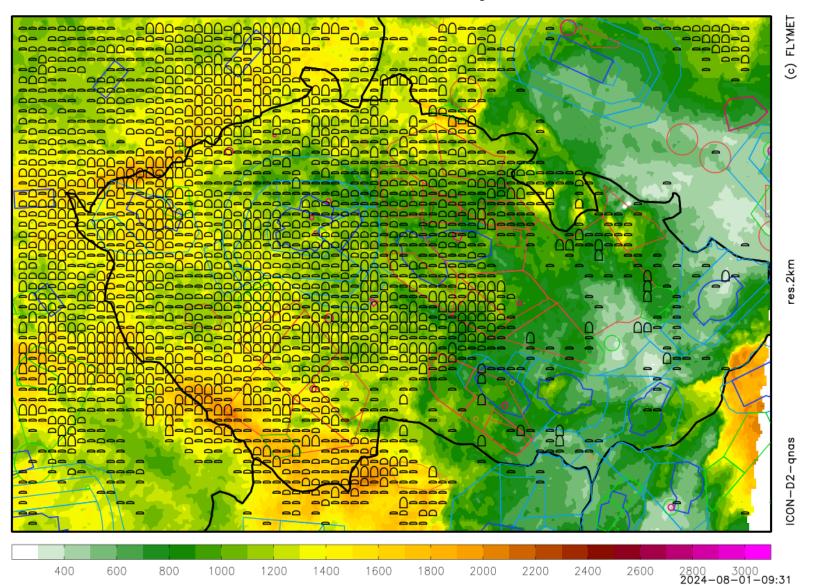

thursday 01.08. 2024 10:00 utc

thermals blue + cumulus thursday 01.08.2024 10:00utc

thermals blue + cumulus thursday 01.08.2024 13:00utc