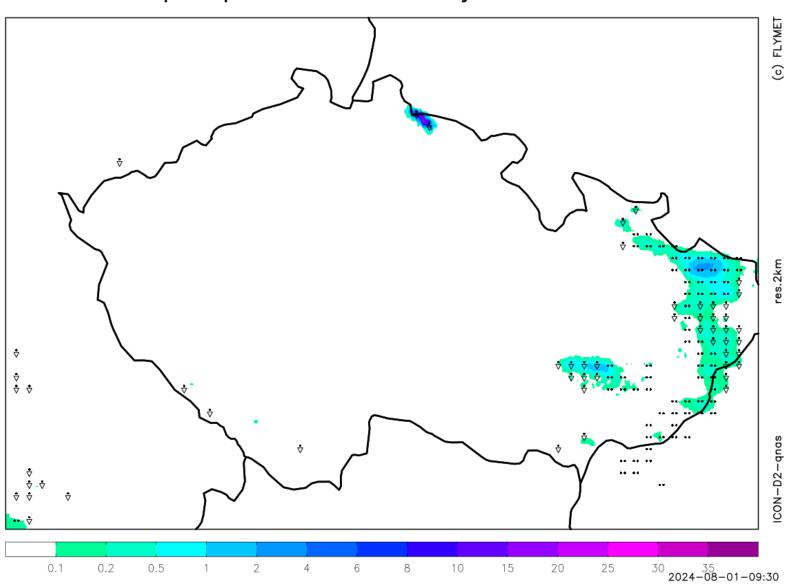

počasí symboly wmo

čtvrtek 01.08.2024 08:00utc

weather + precipitation thursday 01.08.2024 12:00utc

weather + precipitation

thursday 01.08.2024 16:00utc

clouds

thursday 01.08. 2024 11:00 utc

wind 1500 m [m/s]

thursday 01.08. 2024 10:00 utc

thermals blue + cumulus thursday 01.08.2024 10:00utc

thermals blue + cumulus thursday 01.08.2024 13:00utc