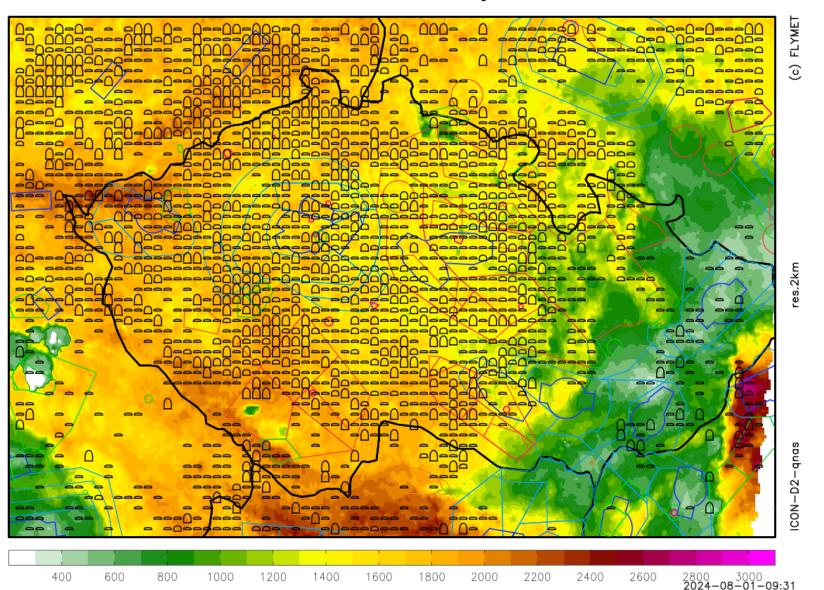

thursday 01.08. 2024 10:00 utc

thermals blue + cumulus thursday 01.08.2024 10:00utc

thermals blue + cumulus thursday 01.08.2024 13:00utc