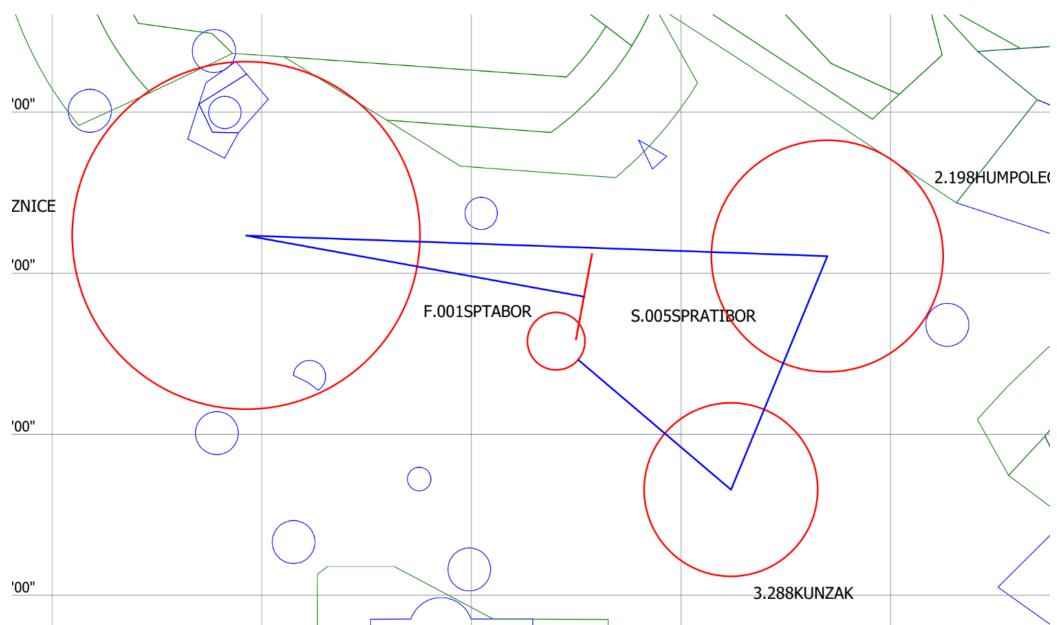

CREW MEMBERS NEED TO BE FASTER,

  PLEASE HELP EACH OTHER IN YOUR TEAMS



ALL GLIDERS IN FIRST ROW NEED TO BE
 READY -> TOWING ORDER IS RANDOM



- LONG LANDINGS!!!
- RWY 29 IS SLIGHTLY UPHILL
- CREW WITH CAR WAIT AT THE END OF THE RUNWAY -> NEVER AT THE RUNWAY
   CROSSING







DO NOT PARK IN **FRONT** AND **NEXT TO** THE **FUEL STATION** 













počasí symboly wmo

čtvrtek 01.08.2024 08:00utc





weather + precipitation thursday 01.08.2024 12:00utc





weather + precipitation

thursday 01.08.2024 16:00utc





clouds

thursday 01.08. 2024 11:00 utc





wind 1500 m [m/s]

thursday 01.08. 2024 10:00 utc





thermals blue + cumulus thursday 01.08.2024 10:00utc





thermals blue + cumulus thursday 01.08.2024 13:00utc



## TASK FOR CLUB CLASS





## TASK FOR STANDARD CLASS





## **TASK FOR 15M CLASS**





## **TASK OVERLAY**





## **AIRSPACE**





## **CONTEST SITE BOUNDARY**





## **GRID ORDER RWY 29**



#### ORDER OF CLASSES MAY CHANGE ROW NUMBERS WILL BE KEPT CONSTANT



IF A COMPETITOR IS
ASSIGNED ROW 1,
THEY WILL REMAIN IN
ROW 1 FOR THE
ENTIRE
CHAMPIONSHIPS BUT
LOCATION OF THE
ROW WILL CHANGE
EACH DAY

## **GRID RWY 29**





## **TAKE-OFF RWY 29**





## **AEROTOWS RWY 29**





## **FINISH RWY 29**





## **LANDING RWY 29**





#### **ENERGY CONTROL**



— MAXIMUM START ALTITUDE

1700m MSL

— MAXIMUM START GROUND SPEED

180 km/h

## PRE-START ALTITUDE LIMIT



# PRE-START ALTITUDE LIMITNOT IN USE TODAY

### PEV START PROCEDURE



## PEV START PROCEDURENOT IN USE TODAY

### START LINE OPENING



START LINE WILL OPEN 30 MINUTES AFTER
 LAST LAUN