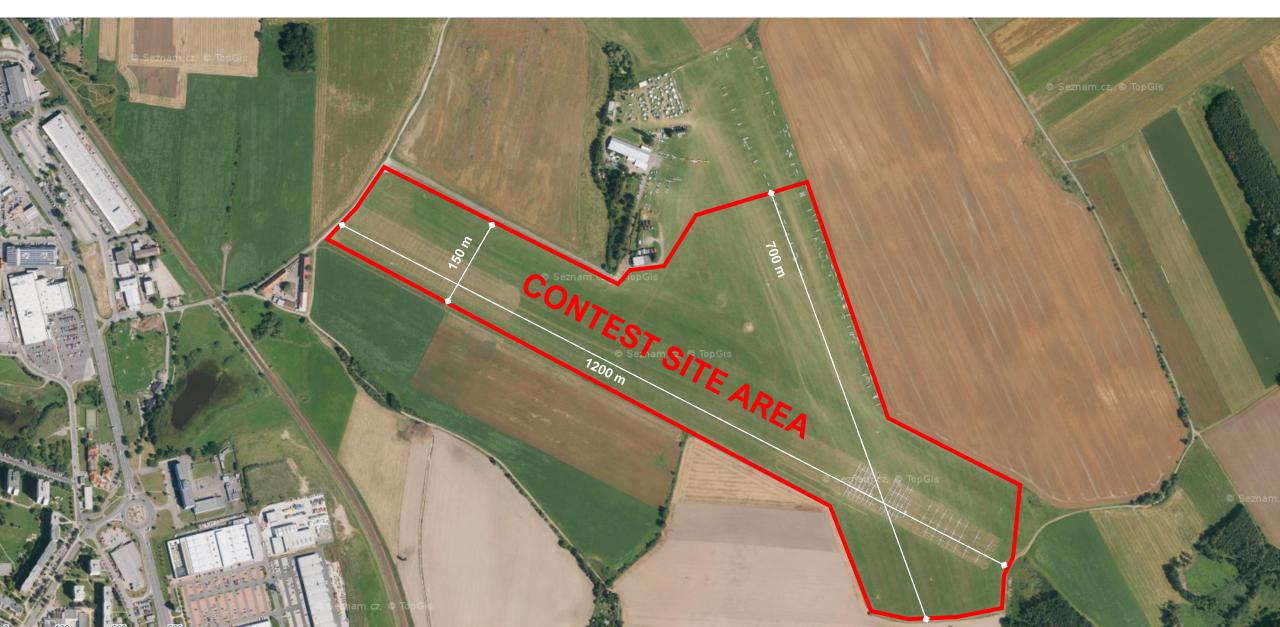

READY -> TOWING ORDER IS RANDOM



- LONG LANDINGS!!!
- RWY 29 IS SLIGHTLY UPHILL
- CREW WITH CAR WAIT AT THE END OF THE RUNWAY -> NEVER AT THE RUNWAY
   CROSSING







DO NOT PARK IN **FRONT** AND **NEXT TO** THE **FUEL STATION** 













počasí symboly wmo

čtvrtek 01.08.2024 08:00utc





weather + precipitation thursday 01.08.2024 12:00utc





weather + precipitation

thursday 01.08.2024 16:00utc





clouds

thursday 01.08. 2024 11:00 utc





wind 1500 m [m/s]

thursday 01.08. 2024 10:00 utc





thermals blue + cumulus thursday 01.08.2024 10:00utc





thermals blue + cumulus thursday 01.08.2024 13:00utc



## TASK FOR CLUB CLASS





## TASK FOR STANDARD CLASS





## **TASK FOR 15M CLASS**





## **TASK OVERLAY**





## **AIRSPACE**





## **CONTEST SITE BOUNDARY**





## **GRID ORDER RWY 29**



#### ORDER OF CLASSES MAY CHANGE ROW NUMBERS WILL BE KEPT CONSTANT



IF A COMPETITOR IS
ASSIGNED ROW 1,
THEY WILL REMAIN IN
ROW 1 FOR THE
ENTIRE
CHAMPIONSHIPS BUT
LOCATION OF THE
ROW WILL CHANGE
EACH DAY

## **GRID RWY 29**





## **TAKE-OFF RWY 29**





## **AEROTOWS RWY 29**





## **FINISH RWY 29**





## **LANDING RWY 29**





#### **ENERGY CONTROL**



— MAXIMUM START ALTITUDE

1700m MSL

— MAXIMUM START GROUND SPEED

180 km/h

## PRE-START ALTITUDE LIMIT



# PRE-START ALTITUDE LIMITNOT IN USE TODAY

### PEV START PROCEDURE



## PEV START PROCEDURENOT IN USE TODAY

### START LINE OPENING



START LINE WILL OPEN 30 MINUTES AFTER
 LAST LAUNCH IN CLASS

#### IGC FILE DELIVERY



- SEND ALL FILES TO <u>IGC@POHODA.COM</u>
- 30 MINUTES FOR FILE DELIVERY