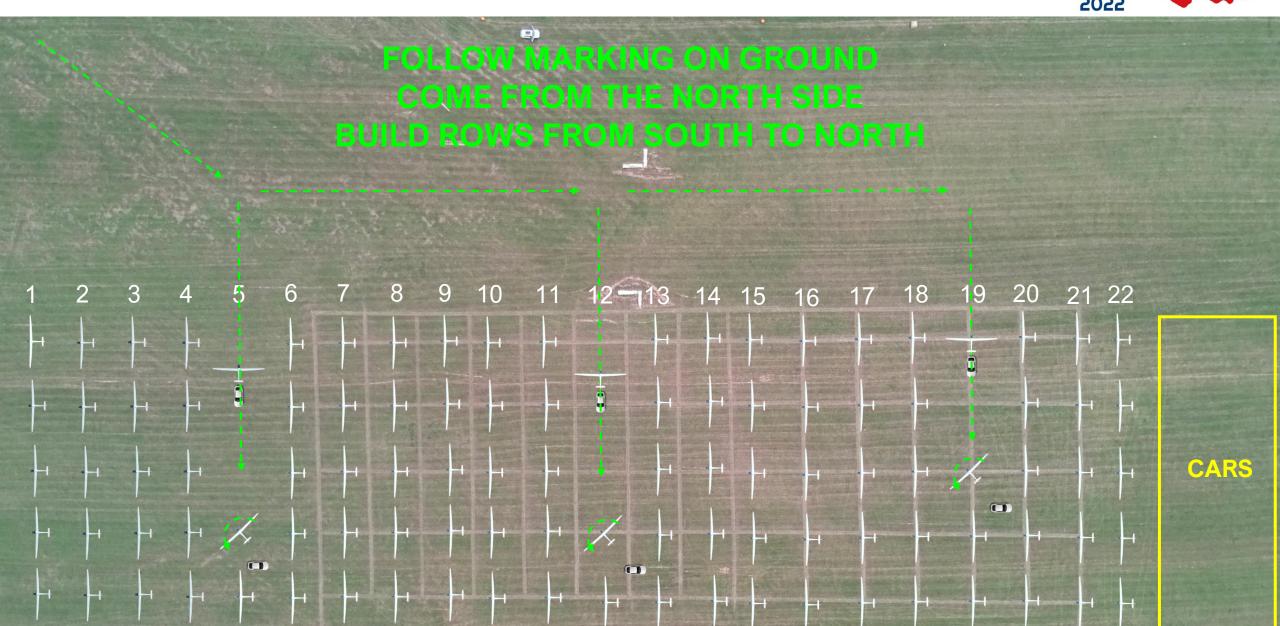

## **GRID ORDER RWY 29**

#### ORDER OF CLASSES MAY CHANGE ROW NUMBERS WILL BE KEPT CONSTANT

IF A COMPETITOR IS
ASSIGNED ROW 1,
THEY WILL REMAIN IN
ROW 1 FOR THE
ENTIRE
CHAMPIONSHIPS BUT
LOCATION OF THE
ROW WILL CHANGE
EACH DAY

## **GRID RWY 29**