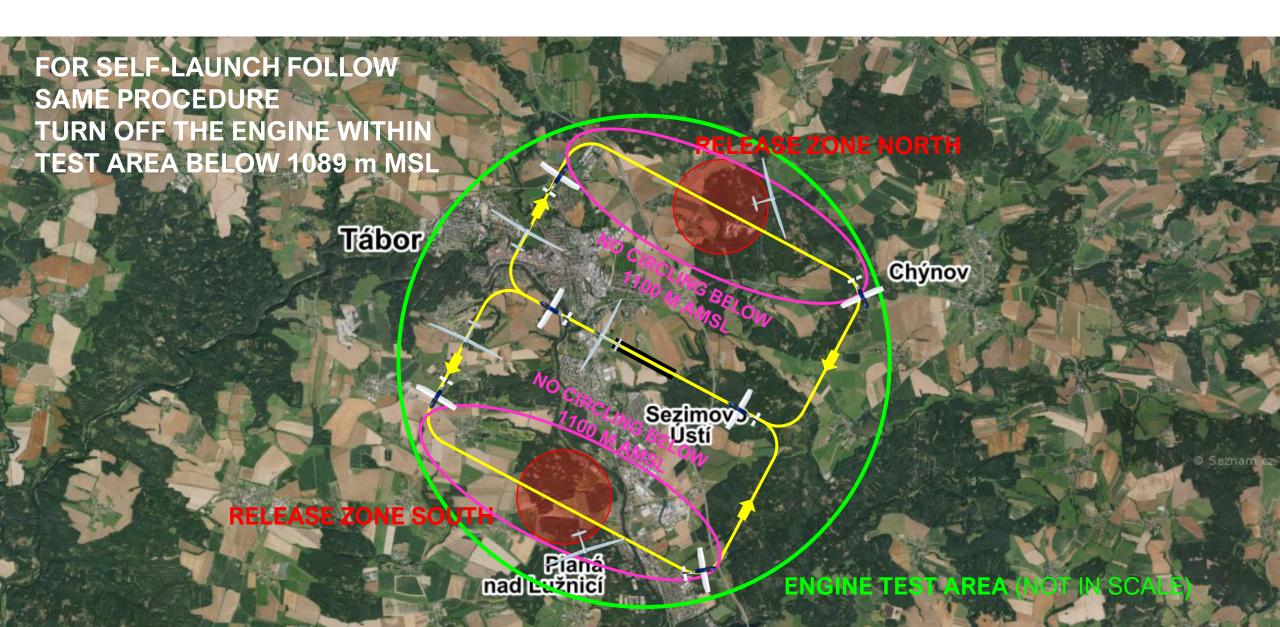

## **AIRSPACE**

#### **ENERGY CONTROL**

— MAXIMUM START ALTITUDE

1700m MSL

— MAXIMUM START GROUND SPEED

180 km/h