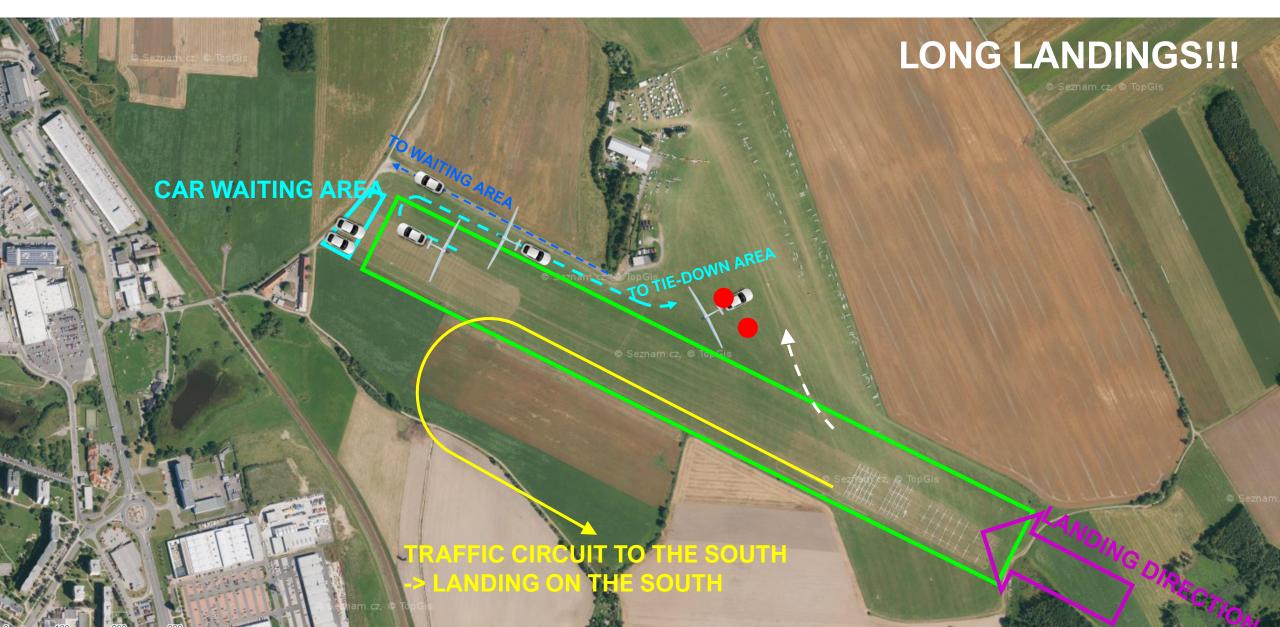

ALL GLIDERS IN FIRST ROW NEED TO BE
 READY -> TOWING ORDER IS RANDOM

- LONG LANDINGS!!!
- RWY 29 IS SLIGHTLY UPHILL
- CREW WITH CAR WAIT AT THE END OF THE RUNWAY -> NEVER AT THE RUNWAY
   CROSSING

DO NOT PARK IN **FRONT** AND **NEXT TO** THE **FUEL STATION** 

## **LANDING RWY 29**