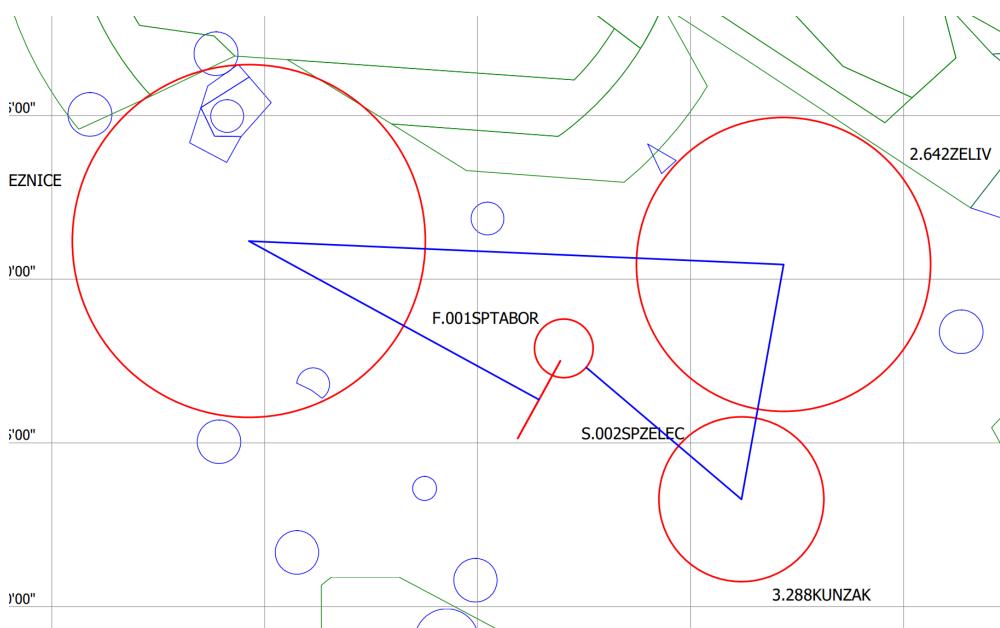

E AND RUNNING WITH THE
   WING
- CREW MEMBERS NEED TO BE FASTER,

  PLEASE HELP EACH OTHER IN YOUR TEAMS



ALL GLIDERS IN FIRST ROW NEED TO BE
 READY -> TOWING ORDER IS RANDOM



- LONG LANDINGS!!!
- RWY 29 IS SLIGHTLY UPHILL
- CREW WITH CAR WAIT AT THE END OF THE RUNWAY -> NEVER AT THE RUNWAY
   CROSSING







DO NOT PARK IN **FRONT** AND **NEXT TO** THE **FUEL STATION** 













počasí symboly wmo

čtvrtek 01.08.2024 08:00utc





weather + precipitation thursday 01.08.2024 12:00utc





weather + precipitation

thursday 01.08.2024 16:00utc





clouds

thursday 01.08. 2024 11:00 utc





wind 1500 m [m/s]

thursday 01.08. 2024 10:00 utc





thermals blue + cumulus thursday 01.08.2024 10:00utc





thermals blue + cumulus thursday 01.08.2024 13:00utc



## TASK FOR CLUB CLASS





## TASK FOR STANDARD CLASS





## **TASK FOR 15M CLASS**





## **TASK OVERLAY**





## **AIRSPACE**





## **CONTEST SITE BOUNDARY**





## **GRID ORDER RWY 29**



#### ORDER OF CLASSES MAY CHANGE ROW NUMBERS WILL BE KEPT CONSTANT



IF A COMPETITOR IS
ASSIGNED ROW 1,
THEY WILL REMAIN IN
ROW 1 FOR THE
ENTIRE
CHAMPIONSHIPS BUT
LOCATION OF THE
ROW WILL CHANGE
EACH DAY

## **GRID RWY 29**





## **TAKE-OFF RWY 29**





## **AEROTOWS RWY 29**





## **FINISH RWY 29**





## **LANDING RWY 29**





#### **ENERGY CONTROL**



— MAXIMUM START ALTITUDE

1700m MSL

— MAXIMUM START GROUND SPEED

180 km/h

## PRE-START ALTITUDE LIMIT



# PRE-START ALTITUDE LIMITNOT IN USE TODAY

### PEV START PROCEDURE



## PEV START PROCEDURENOT IN USE TODAY

### START LINE OPENING



START LINE WILL