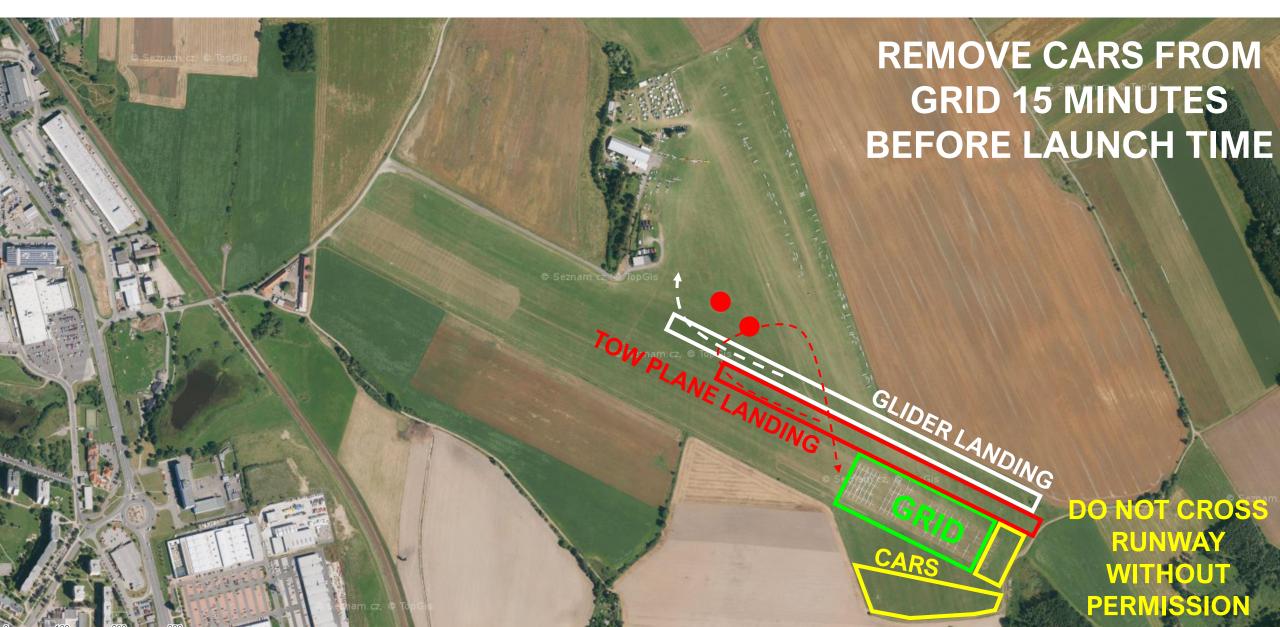

08:00utc





weather + precipitation thursday 01.08.2024 12:00utc





weather + precipitation

thursday 01.08.2024 16:00utc





clouds

thursday 01.08. 2024 11:00 utc





wind 1500 m [m/s]

thursday 01.08. 2024 10:00 utc





thermals blue + cumulus thursday 01.08.2024 10:00utc





thermals blue + cumulus thursday 01.08.2024 13:00utc



## TASK FOR CLUB CLASS





## TASK FOR STANDARD CLASS





## **TASK FOR 15M CLASS**





## **TASK OVERLAY**





## **AIRSPACE**





## **CONTEST SITE BOUNDARY**





## **GRID ORDER RWY 29**



#### ORDER OF CLASSES MAY CHANGE ROW NUMBERS WILL BE KEPT CONSTANT



IF A COMPETITOR IS
ASSIGNED ROW 1,
THEY WILL REMAIN IN
ROW 1 FOR THE
ENTIRE
CHAMPIONSHIPS BUT
LOCATION OF THE
ROW WILL CHANGE
EACH DAY

## **GRID RWY 29**





## **TAKE-OFF RWY 29**





## **AEROTOWS RWY 29**





## **FINISH RWY 29**





## **LANDING RWY 29**





#### **ENERGY CONTROL**



— MAXIMUM START ALTITUDE

1700m MSL

— MAXIMUM START GROUND SPEED

180 km/h

## PRE-START ALTITUDE LIMIT



# PRE-START ALTITUDE LIMITNOT IN USE TODAY

### PEV START PROCEDURE



## PEV START PROCEDURENOT IN USE TODAY

### START LINE OPENING



START LINE WILL OPEN 30 MINUTES AFTER
 LAST LAUNCH IN CLASS

#### IGC FILE DELIVERY



- SEND ALL FILES TO <u>IGC@POHODA.COM</u>
- 30 MINUTES FOR FILE DELIVERY
- INCLUDE CN IN EMAIL SUBJECT
- ENSURE CORRECT FILE HEADER
- 1 SECOND FIX RATE

## **SAFETY**



- **LOOK OUT, LOOK OUT, LOOK OUT**
- —STAY HYDRATED
- -FLY SAFE

## **INFORMATION FOR TODAY**



-RUNWAY IN USE TODAY: 29

-FIRST LAUNCH: 11:30











Air Navigation Services of the Cz