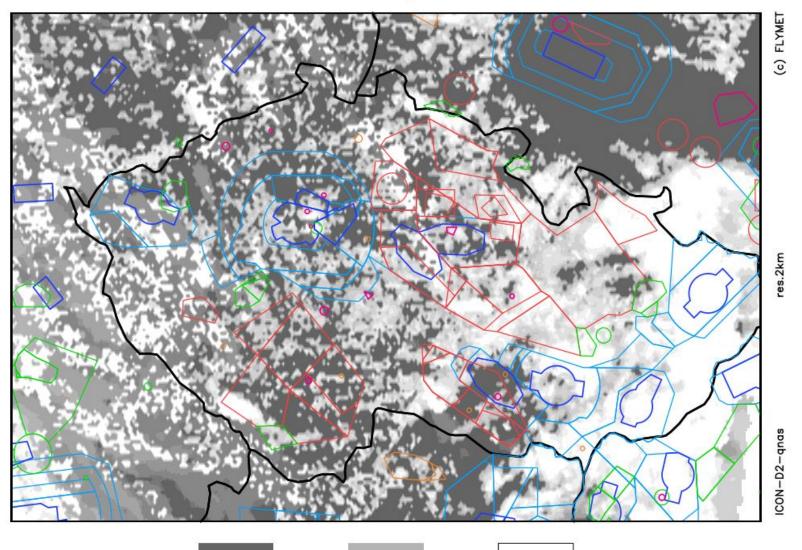

počasí symboly wmo

čtvrtek 01.08.2024 08:00utc

weather + precipitation thursday 01.08.2024 12:00utc

weather + precipitation

thursday 01.08.2024 16:00utc

clouds

thursday 01.08. 2024 11:00 utc

wind 1500 m [m/s]