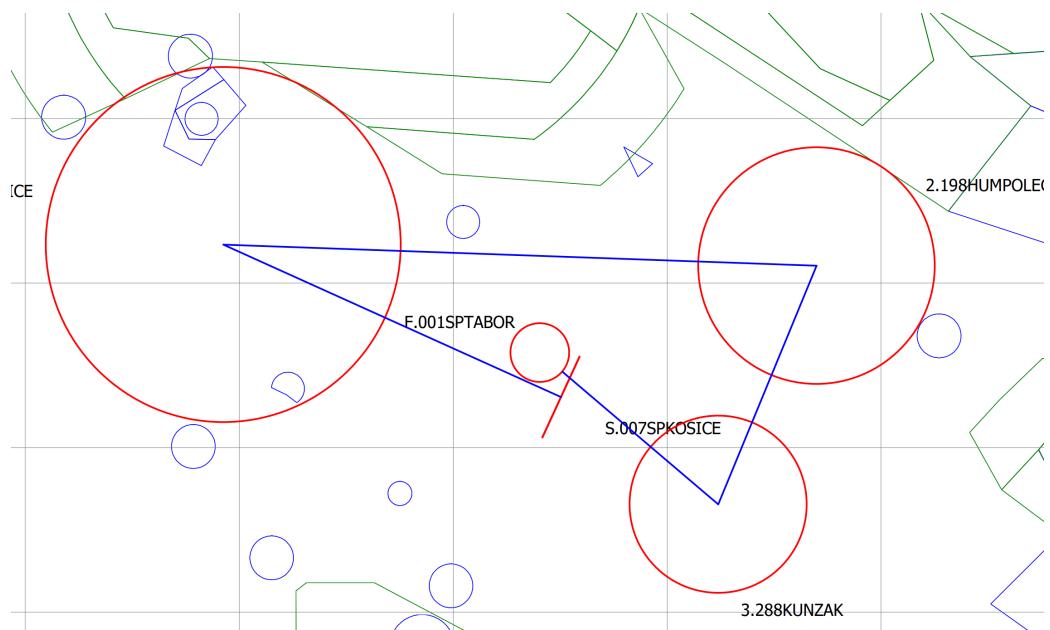

,

  PLEASE HELP EACH OTHER IN YOUR TEAMS



ALL GLIDERS IN FIRST ROW NEED TO BE
 READY -> TOWING ORDER IS RANDOM



- LONG LANDINGS!!!
- RWY 29 IS SLIGHTLY UPHILL
- CREW WITH CAR WAIT AT THE END OF THE RUNWAY -> NEVER AT THE RUNWAY
   CROSSING







DO NOT PARK IN **FRONT** AND **NEXT TO** THE **FUEL STATION** 













počasí symboly wmo

čtvrtek 01.08.2024 08:00utc





weather + precipitation thursday 01.08.2024 12:00utc





weather + precipitation

thursday 01.08.2024 16:00utc





clouds

thursday 01.08. 2024 11:00 utc





wind 1500 m [m/s]

thursday 01.08. 2024 10:00 utc





thermals blue + cumulus thursday 01.08.2024 10:00utc





thermals blue + cumulus thursday 01.08.2024 13:00utc



## TASK FOR CLUB CLASS





## TASK FOR STANDARD CLASS





## **TASK FOR 15M CLASS**





## **TASK OVERLAY**





## **AIRSPACE**





## **CONTEST SITE BOUNDARY**





## **GRID ORDER RWY 29**



#### ORDER OF CLASSES MAY CHANGE ROW NUMBERS WILL BE KEPT CONSTANT



IF A COMPETITOR IS
ASSIGNED ROW 1,
THEY WILL REMAIN IN
ROW 1 FOR THE
ENTIRE
CHAMPIONSHIPS BUT
LOCATION OF THE
ROW WILL CHANGE
EACH DAY

## **GRID RWY 29**





## **TAKE-OFF RWY 29**





## **AEROTOWS RWY 29**





## **FINISH RWY 29**





## **LANDING RWY 29**





#### **ENERGY CONTROL**



— MAXIMUM START ALTITUDE

1700m MSL

— MAXIMUM START GROUND SPEED

180 km/h

## PRE-START ALTITUDE LIMIT



# PRE-START ALTITUDE LIMITNOT IN USE TODAY

### PEV START PROCEDURE



## PEV START PROCEDURENOT IN USE TODAY

### START LINE OPENING



START LINE WILL OPEN 30 MINUTES AFTER
 LAST LAUNCH IN CLASS

#### IGC FILE DELI