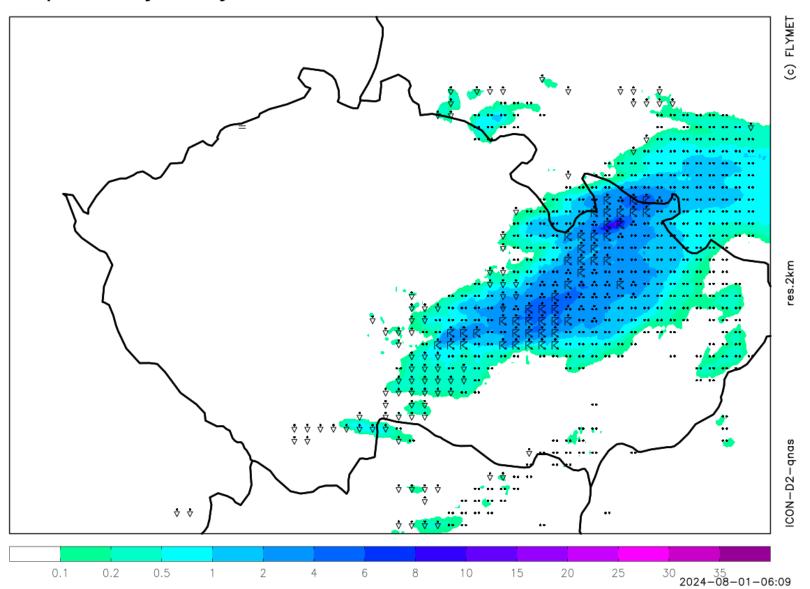

počasí symboly wmo

čtvrtek 01.08.2024 08:00utc

weather + precipitation thursday 01.08.2024 12:00utc

weather + precipitation

thursday 01.08.2024 16:00utc

clouds

thursday 01.08. 2024 11:00 utc

wind 1500 m [m/s]

thursday 01.08. 2024 10:00 utc

thermals blue + cumulus thursday 01.08.2024 10:00utc

thermals blue + cumulus thursday 01.08.2024 13:00utc