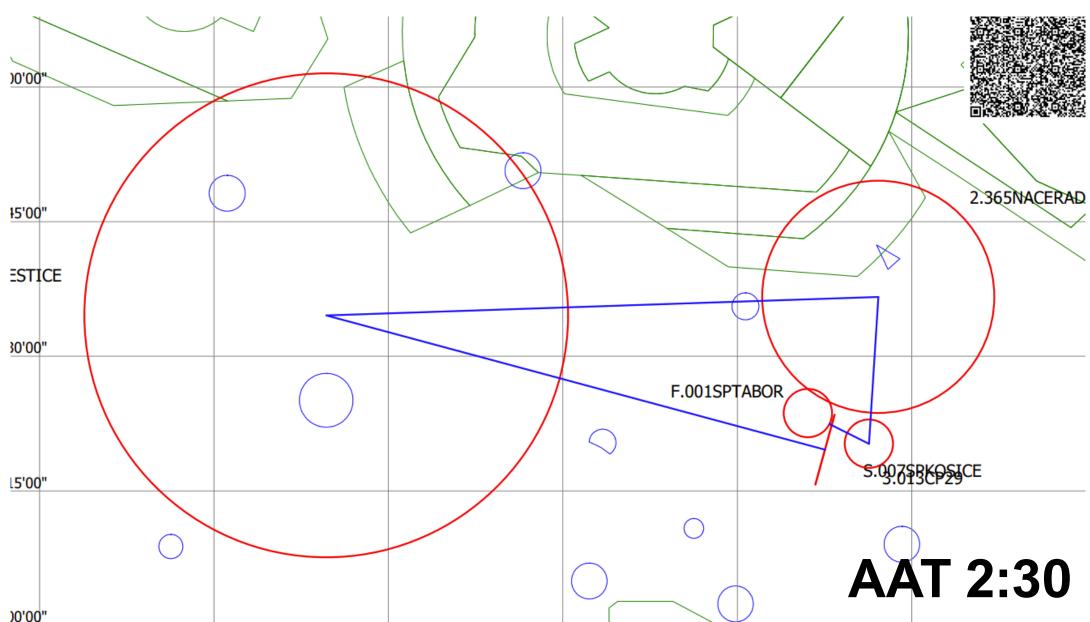

# TASK FOR CLUB CLASS

# TASK FOR STANDARD CLASS

# **TASK FOR 15M CLASS**

## **AIRSPACE**