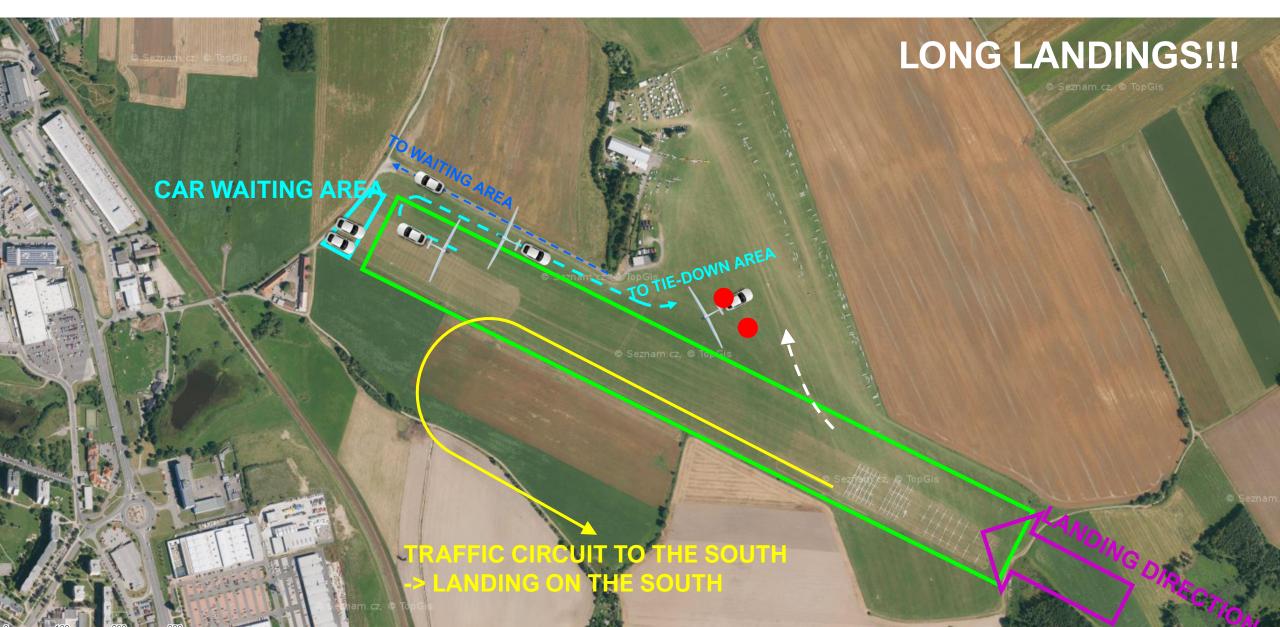

05/08/2024

## **REMARKS TO YESTERDAY**



- DO NOT TOUCH THE CIRCUIT BREAKERS IN THE WASHROOMS
- IF YOU KEEP DOING IT THERE WILL BE NO
   HOT WATER ANY MORE





























monday 05.08. 2024 15:00 utc





thermals blue + cumulus monday 05.08.2024 12:00utc





thermals blue + cumulus

monday 05.08.2024 15:00utc



# TASK FOR CLUB CLASS





# TASK FOR STANDARD CLASS





# **TASK FOR 15M CLASS**





## **AIRSPACE**





# **GRID ORDER RWY 29**



#### ORDER OF CLASSES MAY CHANGE ROW NUMBERS WILL BE KEPT CONSTANT



IF A COMPETITOR IS
ASSIGNED ROW 1,
THEY WILL REMAIN IN
ROW 1 FOR THE
ENTIRE
CHAMPIONSHIPS BUT
LOCATION OF THE
ROW WILL CHANGE
EACH DAY

# **GRID RWY 29**





# **TAKE-OFF RWY 29**





# **AEROTOWS RWY 29**





# **FINISH RWY 29**





# **LANDING RWY 29**





# PRE-START ALTITUDE LIMIT



PRE-START ALTITUDE LIMIT1500m MSL

## PEV START PROCEDURE



— PEV WAIT TIME

## 8 MINUTES

— PEV START WINDOW

# **5 MINUTES**

— MAXIMUM NUMBER OF STARTS: 3

#### START LINE OPENING



START LINE WILL OPEN 20 MINUTES AFTER
 LAST LAUNCH IN CLASS

#### IGC FILE DELIVERY



- SEND ALL FILES TO <u>IGC@POHODA.COM</u>
- 30 MINUTES FOR FILE DELIVERY
- INCLUDE CN IN EMAIL SUBJECT
- ENSURE CORRECT FILE HEADER
- 1 SECOND FIX RATE

## **SAFETY**



- **LOOK OUT, LOOK OUT, LOOK OUT**
- —STAY HYDRATED
- -FLY SAFE

# **INFORMATION FOR TODAY**



-RUNWAY IN USE TODAY: 29

-FIRST LAUNCH: 12:00











Air Navigation Services of the Czech Republic