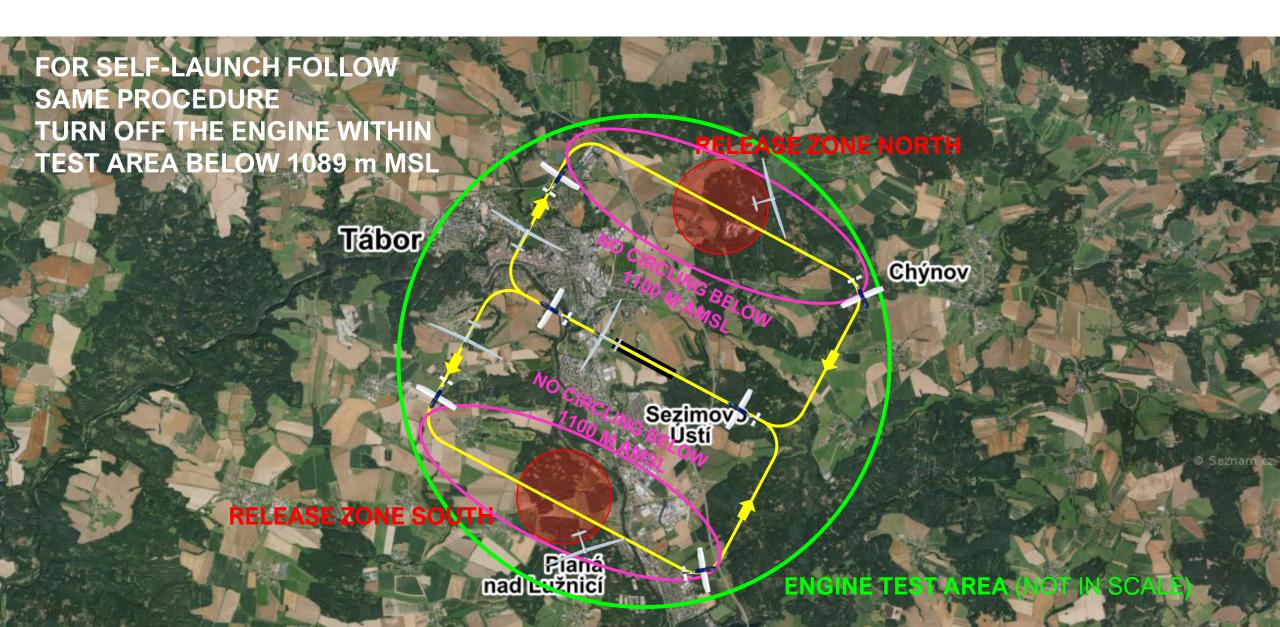

ch Republic

# DAILY BRIEFING

COMPETITION DAY 1 - 05/08/2024

## **REMARKS TO YESTERDAY**



- DO NOT TOUCH THE CIRCUIT BREAKERS IN THE WASHROOMS
- IF YOU KEEP DOING IT THERE WILL BE NO
   HOT WATER ANY MORE





























monday 05.08. 2024 15:00 utc





thermals blue + cumulus monday 05.08.2024 12:00utc





thermals blue + cumulus

monday 05.08.2024 15:00utc



# TASK FOR CLUB CLASS





# TASK FOR STANDARD CLASS





# **TASK FOR 15M CLASS**





## **AIRSPACE**





# **GRID ORDER RWY 29**



#### ORDER OF CLASSES MAY CHANGE ROW NUMBERS WILL BE KEPT CONSTANT



IF A COMPETITOR IS
ASSIGNED ROW 1,
THEY WILL REMAIN IN
ROW 1 FOR THE
ENTIRE
CHAMPIONSHIPS BUT
LOCATION OF THE
ROW WILL CHANGE
EACH DAY

# **GRID RWY 29**





# **TAKE-OFF RWY 29**





# **AEROTOWS RWY 29**





# **FINISH RWY 29**





# **LANDING RWY 29**





# PRE-START ALTITUDE LIMIT



PRE-START ALTITUDE LIMIT1500m MSL

## PEV START PROCEDURE



— PEV WAIT TIME

## 8 MINUTES

— PEV START WINDOW

# **5 MINUTES**

— MAXIMUM NUMBER OF STARTS: 3

#### START LINE OPENING



START LINE WILL OPEN 20 MINUTES AFTER
 LAST LAUNCH IN CLASS

#### IGC FILE DELIVERY



- SEND ALL FILES TO <u>IGC@POHODA.COM</u>
- 30 MINUTES FOR FILE DELIVERY
- INCLUDE CN IN EMAIL SUBJECT
- ENSURE CORRECT FILE HEADER
- 1 SECOND FIX RATE

## **SAFETY**



- **LOOK OUT, LOOK OUT, LOOK OUT**
- —STAY HYDRATED
- -FLY SAFE

# **INFORMATION FOR TODAY**



-RUNWAY IN USE TODAY: 29

-FIRST LAUNCH: 12:00











Air Navigation Services of the Czech Republic