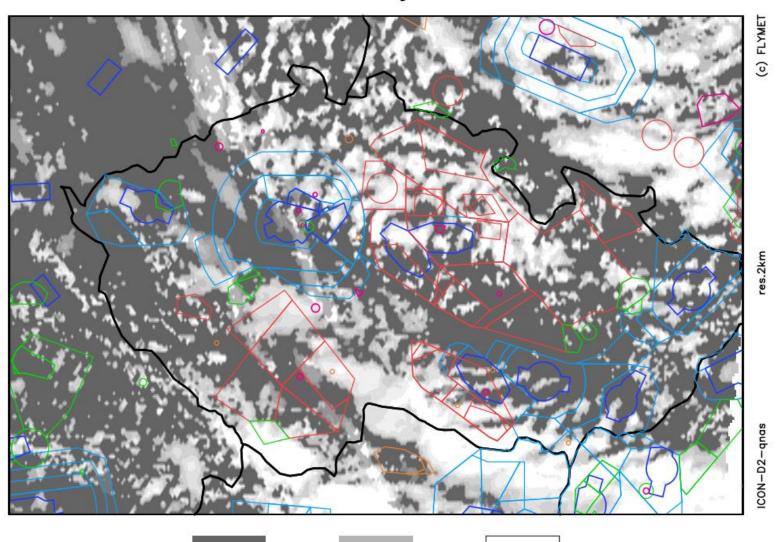

## **REMARKS TO YESTERDAY**

- DO NOT TOUCH THE CIRCUIT BREAKERS IN THE WASHROOMS
- IF YOU KEEP DOING IT THERE WILL BE NO
   HOT WATER ANY MORE

monday 05.08. 2024 15:00 utc

thermals blue + cumulus monday 05.08.2024 12:00utc

thermals blue + cumulus

monday 05.08.2024 15:00utc