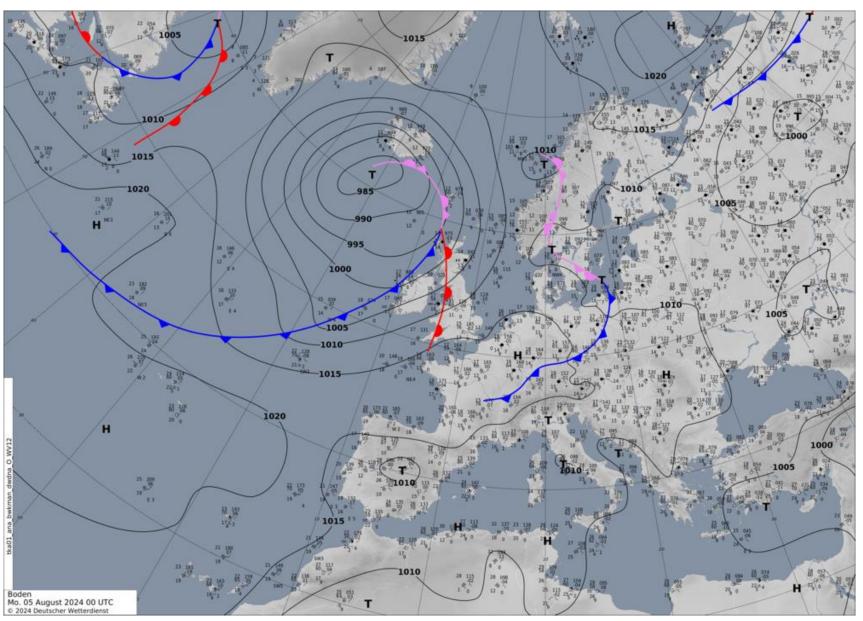

## **REMARKS TO YESTERDAY**

- DO NOT TOUCH THE CIRCUIT BREAKERS IN THE WASHROOMS
- IF YOU KEEP DOING IT THERE WILL BE NO
   HOT WATER ANY MORE

monday 05.08. 2024 15:00 utc

thermals blue + cumulus monday 05.08.2024 12:00utc