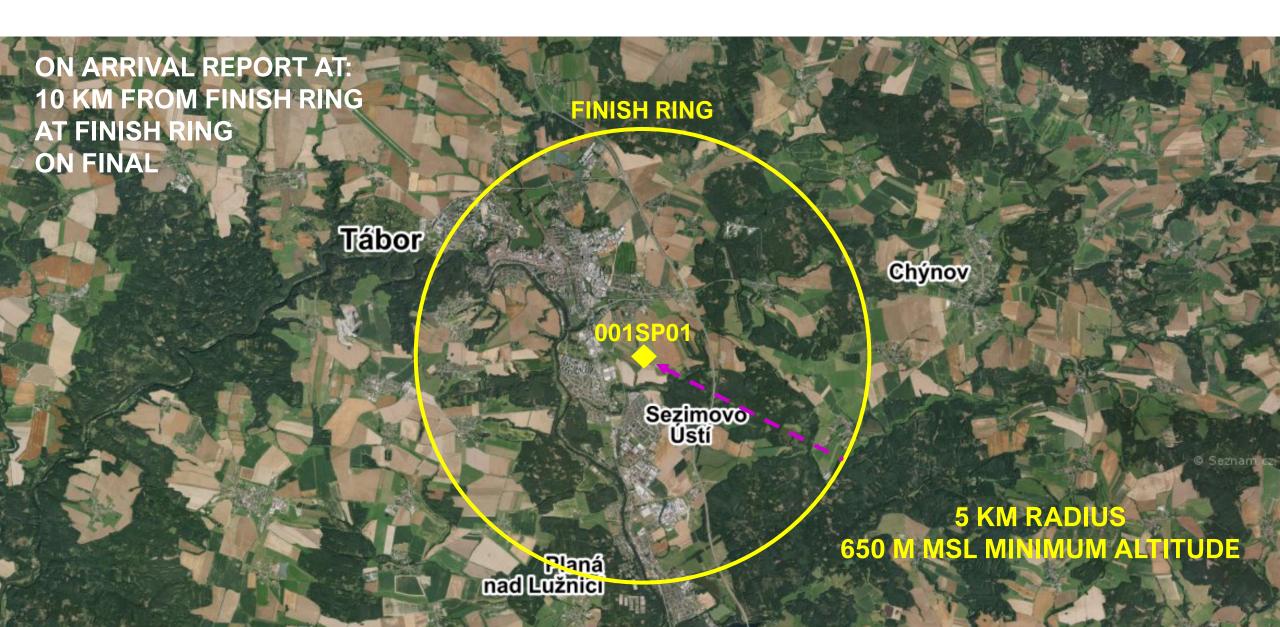

FING

COMPETITION DAY 1 - 05/08/2024

## **REMARKS TO YESTERDAY**



- DO NOT TOUCH THE CIRCUIT BREAKERS IN THE WASHROOMS
- IF YOU KEEP DOING IT THERE WILL BE NO
   HOT WATER ANY MORE





























monday 05.08. 2024 15:00 utc





thermals blue + cumulus monday 05.08.2024 12:00utc





thermals blue + cumulus

monday 05.08.2024 15:00utc



# TASK FOR CLUB CLASS





# TASK FOR STANDARD CLASS





# **TASK FOR 15M CLASS**





## **AIRSPACE**





# **GRID ORDER RWY 29**



#### ORDER OF CLASSES MAY CHANGE ROW NUMBERS WILL BE KEPT CONSTANT



IF A COMPETITOR IS
ASSIGNED ROW 1,
THEY WILL REMAIN IN
ROW 1 FOR THE
ENTIRE
CHAMPIONSHIPS BUT
LOCATION OF THE
ROW WILL CHANGE
EACH DAY

# **GRID RWY 29**





# **TAKE-OFF RWY 29**





# **AEROTOWS RWY 29**





# **FINISH RWY 29**





# **LANDING RWY 29**





# PRE-START ALTITUDE LIMIT



PRE-START ALTITUDE LIMIT1500m MSL

## PEV START PROCEDURE



— PEV WAIT TIME

## 8 MINUTES

— PEV START WINDOW

# **5 MINUTES**

— MAXIMUM NUMBER OF STARTS: 3

#### START LINE OPENING



START LINE WILL OPEN 20 MINUTES AFTER
 LAST LAUNCH IN CLASS

#### IGC FILE DELIVERY



- SEND ALL FILES TO <u>IGC@POHODA.COM</u>
- 30 MINUTES FOR FILE DELIVERY
- INCLUDE CN IN EMAIL SUBJECT
- ENSURE CORRECT FILE HEADER
- 1 SECOND FIX RATE

## **SAFETY**



- **LOOK OUT, LOOK OUT, LOOK OUT**
- —STAY HYDRATED
- -FLY SAFE

# **INFORMATION FOR TODAY**



-RUNWAY IN USE TODAY: 29

-FIRST LAUNCH: 12:00











Air Navigation Services of the Czech Republic