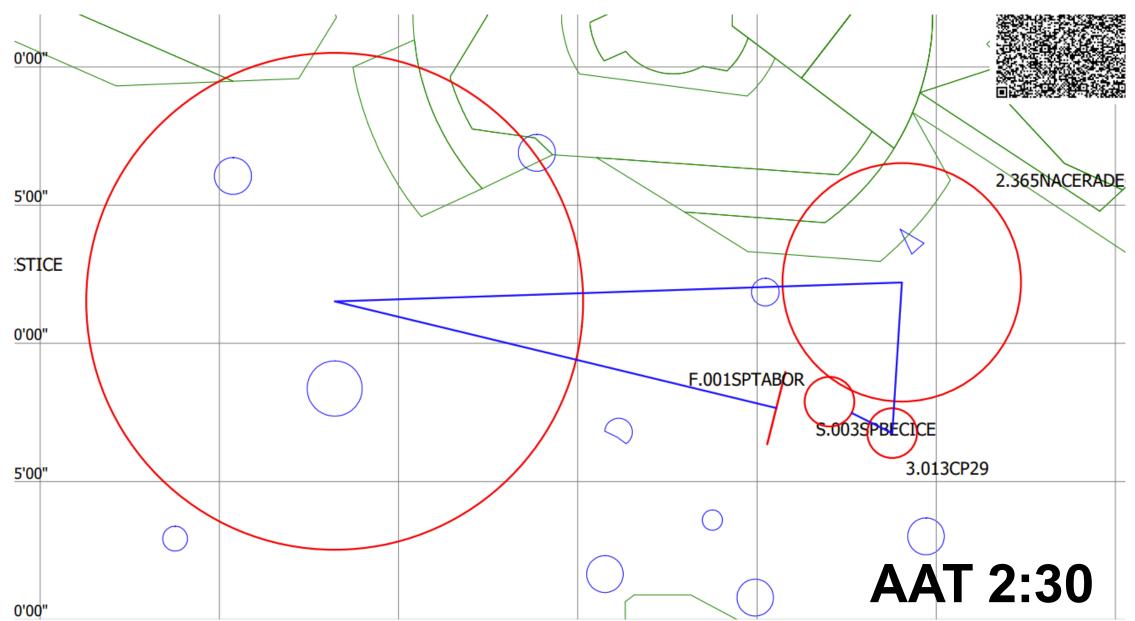

3 August - 17 August 2024 , Tábor, Czech Republic

# DAILY BRIEFING

COMPETITION DAY 1 - 05/08/2024

## **REMARKS TO YESTERDAY**



- DO NOT TOUCH THE CIRCUIT BREAKERS IN THE WASHROOMS
- IF YOU KEEP DOING IT THERE WILL BE NO
   HOT WATER ANY MORE





























monday 05.08. 2024 15:00 utc





thermals blue + cumulus monday 05.08.2024 12:00utc





thermals blue + cumulus

monday 05.08.2024 15:00utc



# TASK FOR CLUB CLASS





# TASK FOR STANDARD CLASS





# **TASK FOR 15M CLASS**





## **AIRSPACE**





# **GRID ORDER RWY 29**



#### ORDER OF CLASSES MAY CHANGE ROW NUMBERS WILL BE KEPT CONSTANT



IF A COMPETITOR IS
ASSIGNED ROW 1,
THEY WILL REMAIN IN
ROW 1 FOR THE
ENTIRE
CHAMPIONSHIPS BUT
LOCATION OF THE
ROW WILL CHANGE
EACH DAY

# **GRID RWY 29**





# **TAKE-OFF RWY 29**





# **AEROTOWS RWY 29**





# **FINISH RWY 29**





# **LANDING RWY 29**





# PRE-START ALTITUDE LIMIT



PRE-START ALTITUDE LIMIT1500m MSL

## PEV START PROCEDURE



— PEV WAIT TIME

## 8 MINUTES

— PEV START WINDOW

# **5 MINUTES**

— MAXIMUM NUMBER OF STARTS: 3

#### START LINE OPENING



START LINE WILL OPEN 20 MINUTES AFTER
 LAST LAUNCH IN CLASS

#### IGC FILE DELIVERY



- SEND ALL FILES TO <u>IGC@POHODA.COM</u>
- 30 MINU