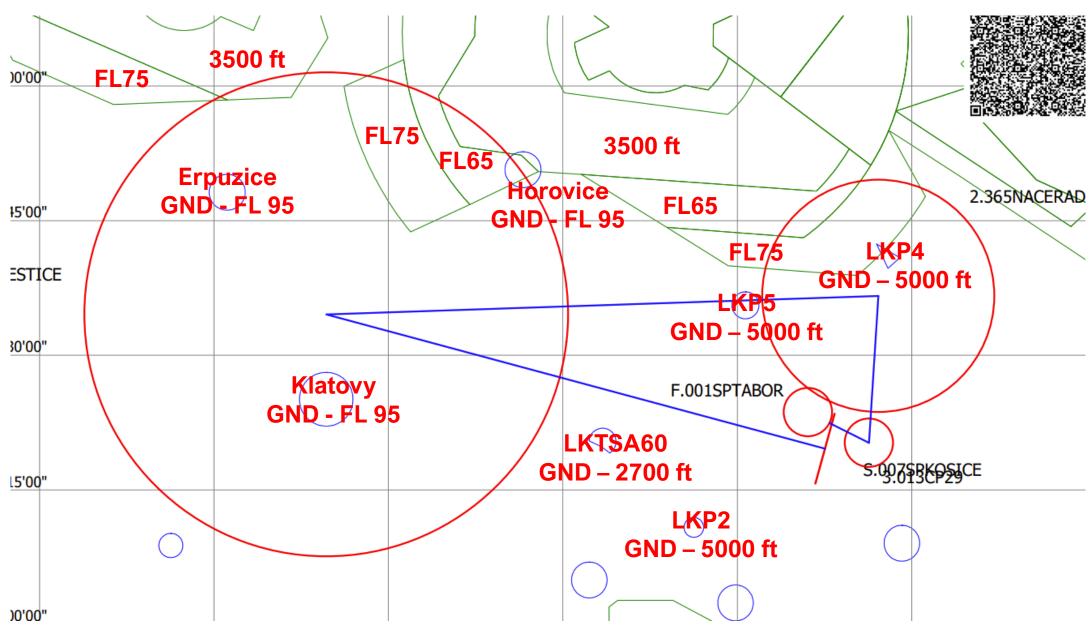

3 August - 17 August 2024 , Tábor, Czech Republic

# DAILY BRIEFING

COMPETITION DAY 1 - 05/08/2024

## **REMARKS TO YESTERDAY**



- DO NOT TOUCH THE CIRCUIT BREAKERS IN THE WASHROOMS
- IF YOU KEEP DOING IT THERE WILL BE NO
   HOT WATER ANY MORE





























monday 05.08. 2024 15:00 utc





thermals blue + cumulus monday 05.08.2024 12:00utc





thermals blue + cumulus

monday 05.08.2024 15:00utc



# TASK FOR CLUB CLASS





# TASK FOR STANDARD CLASS





# **TASK FOR 15M CLASS**





## **AIRSPACE**





# **GRID ORDER RWY 29**



#### ORDER OF CLASSES MAY CHANGE ROW NUMBERS WILL BE KEPT CONSTANT



IF A COMPETITOR IS
ASSIGNED ROW 1,
THEY WILL REMAIN IN
ROW 1 FOR THE
ENTIRE
CHAMPIONSHIPS BUT
LOCATION OF THE
ROW WILL CHANGE
EACH DAY

# **GRID RWY 29**





# **TAKE-OFF RWY 29**





# **AEROTOWS RWY 29**





# **FINISH RWY 29**





# **LANDING RWY 29**





# PRE-START ALTITUDE LIMIT



PRE-START ALTITUDE LIMIT1500m MSL

## PEV START PROCEDURE



— PEV WAIT TIME

## 8 MINUTES

— PEV START WINDOW

# **5 MINUTES**

— MAXIMUM NUMBER OF STARTS: 3

#### START LINE OPENING



START LINE WILL OPEN 20 MINUTES AFTER
 LAST LAUNCH IN CLASS

#### IGC FILE DELIVERY



- SEND ALL FILES TO <u>IGC@POHODA.COM</u>
- 30 MINUTES FOR FILE DELIVERY
- INCLUDE CN IN EMAIL SUBJECT
- ENSURE CORRECT FILE HEADER
-