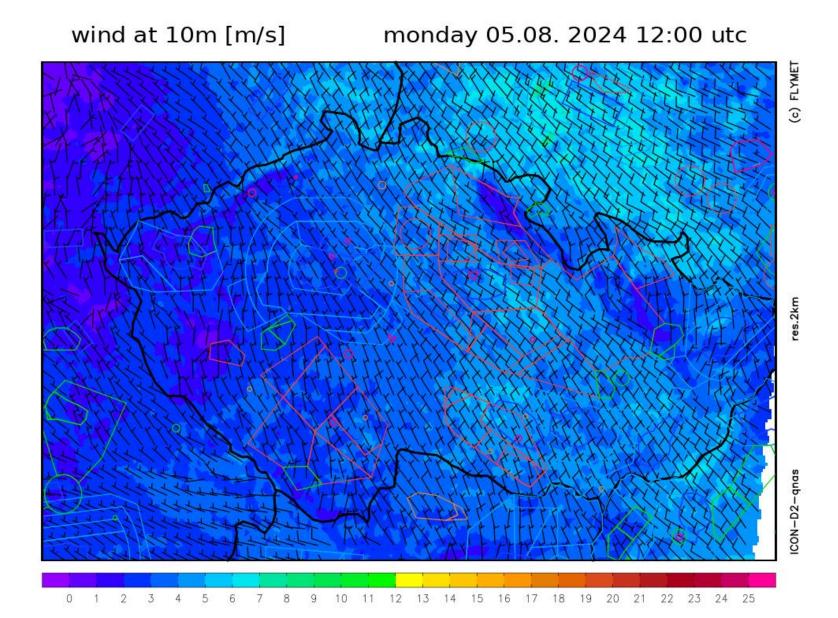

## **REMARKS TO YESTERDAY**

- DO NOT TOUCH THE CIRCUIT BREAKERS IN THE WASHROOMS
- IF YOU KEEP DOING IT THERE WILL BE NO
   HOT WATER ANY MORE

monday 05.08. 2024 15:00 utc

thermals blue + cumulus monday 05.08.2024 12:00utc