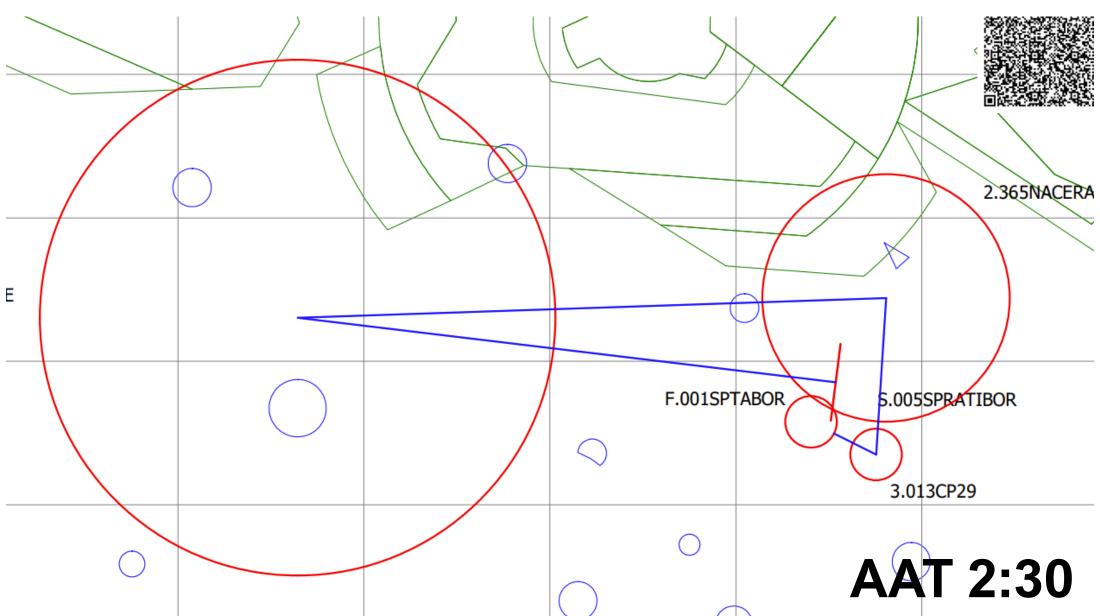

# TASK FOR CLUB CLASS

# TASK FOR STANDARD CLASS

# **TASK FOR 15M CLASS**

## **AIRSPACE**