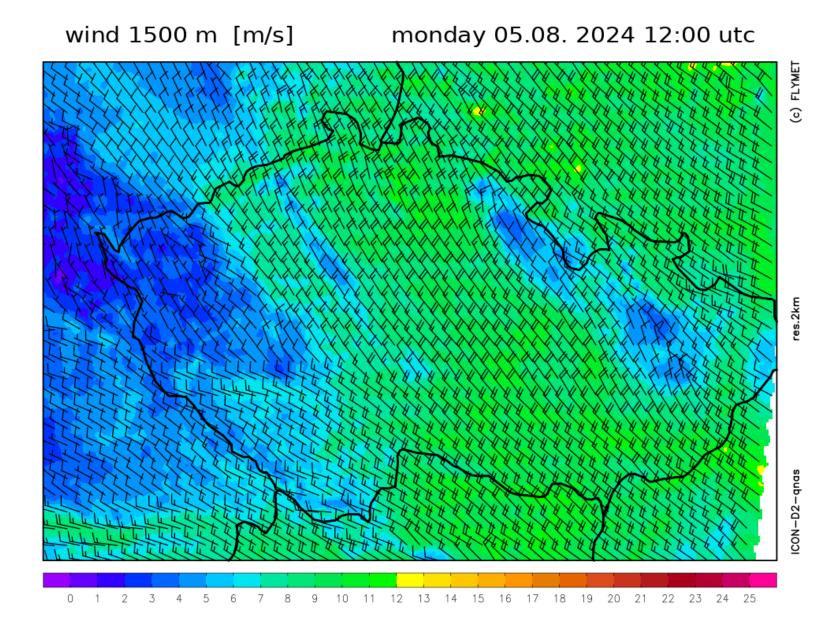

3 August - 17 August 2024 , Tábor, Czech Republic

# DAILY BRIEFING

COMPETITION DAY 1 - 05/08/2024

## **REMARKS TO YESTERDAY**



- DO NOT TOUCH THE CIRCUIT BREAKERS IN THE WASHROOMS
- IF YOU KEEP DOING IT THERE WILL BE NO
   HOT WATER ANY MORE





























monday 05.08. 2024 15:00 utc





thermals blue + cumulus monday 05.08.2024 12:00utc





thermals blue + cumulus

monday 05.08.2024 15:00utc



# TASK FOR CLUB CLASS





# TASK FOR STANDARD CLASS





# **TASK FOR 15M CLASS**





## **AIRSPACE**





# **GRID ORDER RWY 29**



#### ORDER OF CLASSES MAY CHANGE ROW NUMBERS WILL BE KEPT CONSTANT



IF A COMPETITOR IS
ASSIGNED ROW 1,
THEY WILL REMAIN IN
ROW 1 FOR THE
ENTIRE
CHAMPIONSHIPS BUT
LOCATION OF THE
ROW WILL CHANGE
EACH DAY

# **GRID RWY 29**





# **TAKE-OFF RWY 29**





# **AEROTOWS RWY 29**





# **FINISH RWY 29**





# **LANDING RWY 29**





# PRE-START ALTITUDE LIMIT



PRE-START ALTITUDE LIMIT1500m MSL

## PEV START PROCEDURE



— PEV WAIT TIME

## 8 MINUTES

— PEV START WINDOW

# **5 MINUTES**

— MAXIMUM NUMBER