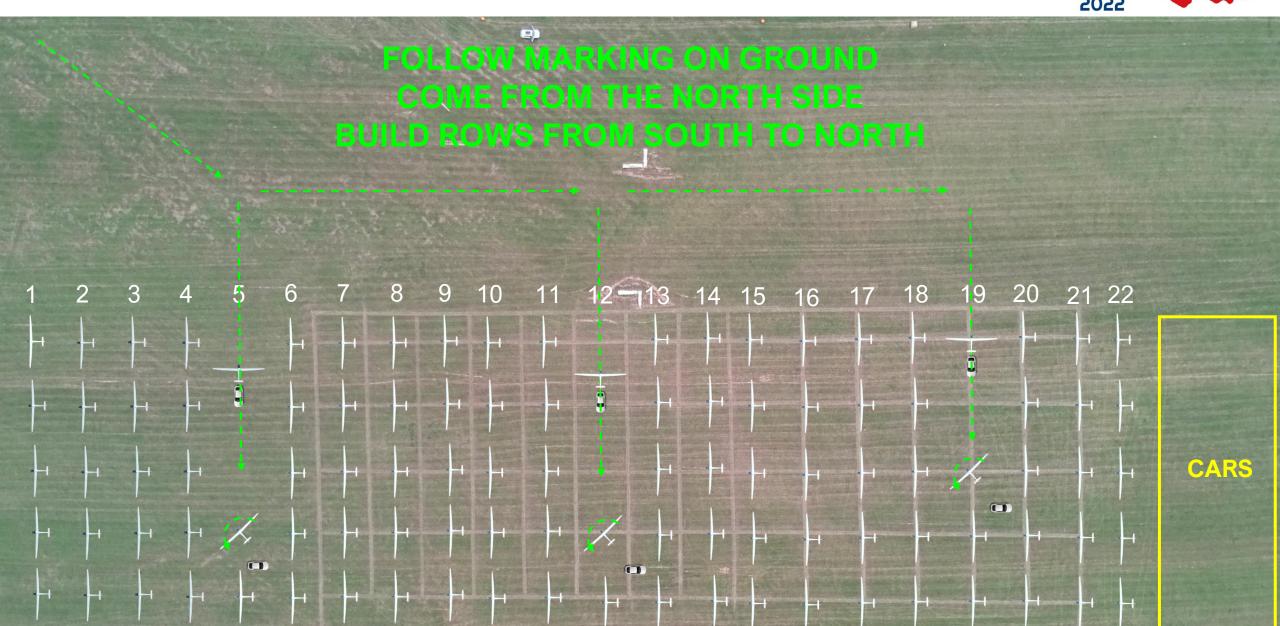

# **GRID ORDER RWY 29**

#### ORDER OF CLASSES MAY CHANGE ROW NUMBERS WILL BE KEPT CONSTANT

IF A COMPETITOR IS
ASSIGNED ROW 1,
THEY WILL REMAIN IN
ROW 1 FOR THE
ENTIRE
CHAMPIONSHIPS BUT
LOCATION OF THE
ROW WILL CHANGE
EACH DAY