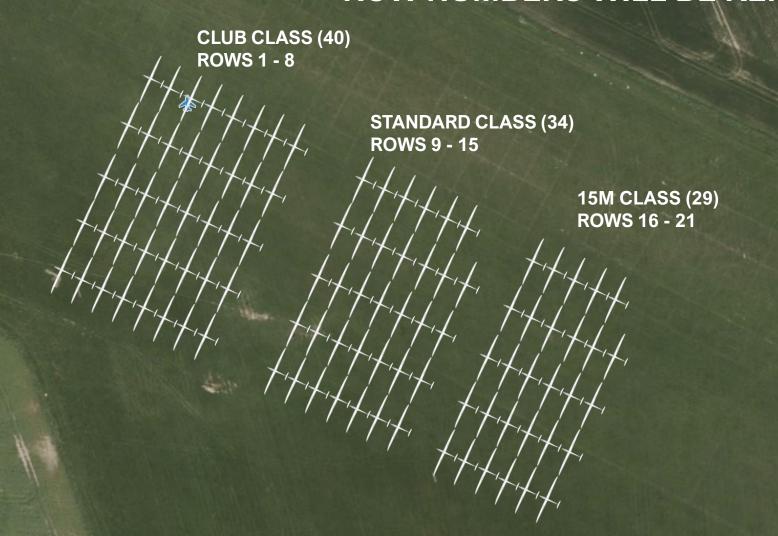

# **GRID ORDER RWY 29**

#### ORDER OF CLASSES MAY CHANGE ROW NUMBERS WILL BE KEPT CONSTANT

IF A COMPETITOR IS
ASSIGNED ROW 1,
THEY WILL REMAIN IN
ROW 1 FOR THE
ENTIRE
CHAMPIONSHIPS BUT
LOCATION OF THE
ROW WILL CHANGE
EACH DAY

# **GRID RWY 29**