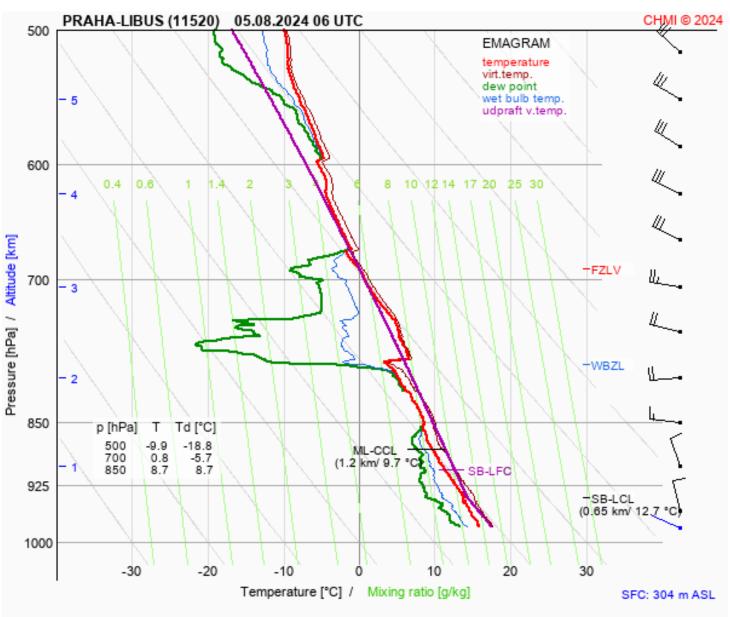

3 August - 17 August 2024 , Tábor, Czech Republic

# DAILY BRIEFING

COMPETITION DAY 1 - 05/08/2024

## **REMARKS TO YESTERDAY**



- DO NOT TOUCH THE CIRCUIT BREAKERS IN THE WASHROOMS
- IF YOU KEEP DOING IT THERE WILL BE NO
   HOT WATER ANY MORE





























monday 05.08. 2024 15:00 utc





thermals blue + cumulus monday 05.08.2024 12:00utc





thermals blue + cumulus

monday 05.08.2024 15:00utc



# TASK FOR CLUB CLASS





# TASK FOR STANDARD CLASS





# **TASK FOR 15M CLASS**





## **AIRSPACE**





# **GRID ORDER RWY 29**



#### ORDER OF CLASSES MAY CHANGE ROW NUMBERS WILL BE KEPT CONSTANT



IF A COMPETITOR IS
ASSIGNED ROW 1,
THEY WILL REMAIN IN
ROW 1 FOR THE
ENTIRE
CHAMPIONSHIPS BUT
LOCATION OF THE
ROW WILL CHANGE
EACH DAY

# **GRID RWY 29**





# **TAKE-OFF RWY 29**





# **AEROTOWS RWY 29**





# **FINISH RWY 29**





# **LANDING RWY 29**





# PRE-START ALTITUDE LIMIT



PRE-START ALTITUDE LIMIT1500m MSL

## PEV START PROCEDURE



— PEV WAIT TIME

## 8 MINUTES

— PEV START WINDOW

# **5 MINUTES**

— MAXIMU