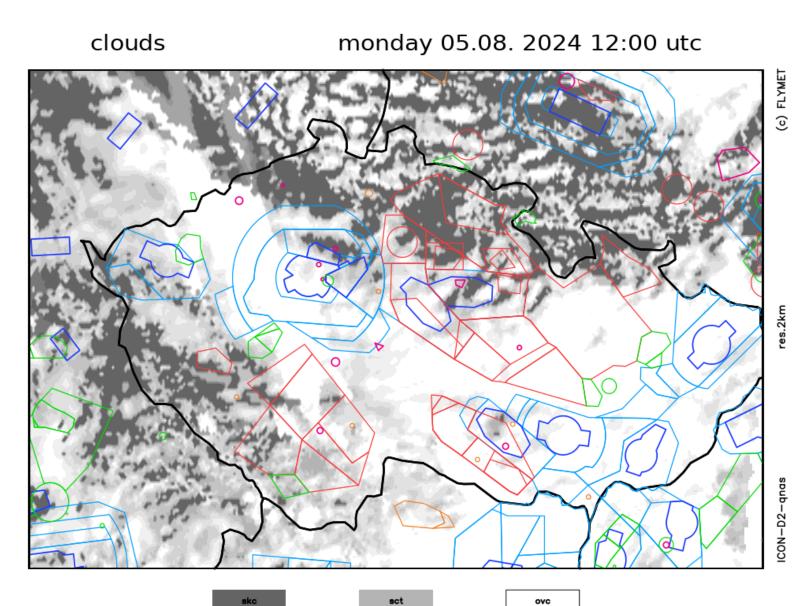

3 August - 17 August 2024 , Tábor, Czech Republic

# DAILY BRIEFING

COMPETITION DAY 1 - 05/08/2024

## **REMARKS TO YESTERDAY**



- DO NOT TOUCH THE CIRCUIT BREAKERS IN THE WASHROOMS
- IF YOU KEEP DOING IT THERE WILL BE NO
   HOT WATER ANY MORE





























monday 05.08. 2024 15:00 utc





thermals blue + cumulus monday 05.08.2024 12:00utc





thermals blue + cumulus

monday 05.08.2024 15:00utc



# TASK FOR CLUB CLASS





# TASK FOR STANDARD CLASS





# **TASK FOR 15M CLASS**





## **AIRSPACE**





# **GRID ORDER RWY 29**



#### ORDER OF CLASSES MAY CHANGE ROW NUMBERS WILL BE KEPT CONSTANT



IF A COMPETITOR IS
ASSIGNED ROW 1,
THEY WILL REMAIN IN
ROW 1 FOR THE
ENTIRE
CHAMPIONSHIPS BUT
LOCATION OF THE
ROW WILL CHANGE
EACH DAY

# **GRID RWY 29**





# **TAKE-OFF RWY 29**





# **AEROTOWS RWY 29**





# **FINISH RWY 29**





# **LANDING RWY 29**





# PRE-START ALTITUDE LIMIT



PRE-START ALTITUDE LIMIT1500m MSL

## PEV START PROCEDURE



— PEV WAIT TIME

## 8 MINUTES

— PEV START WINDOW

# **5 MINUTES**

— MAXIMUM NUMBER OF