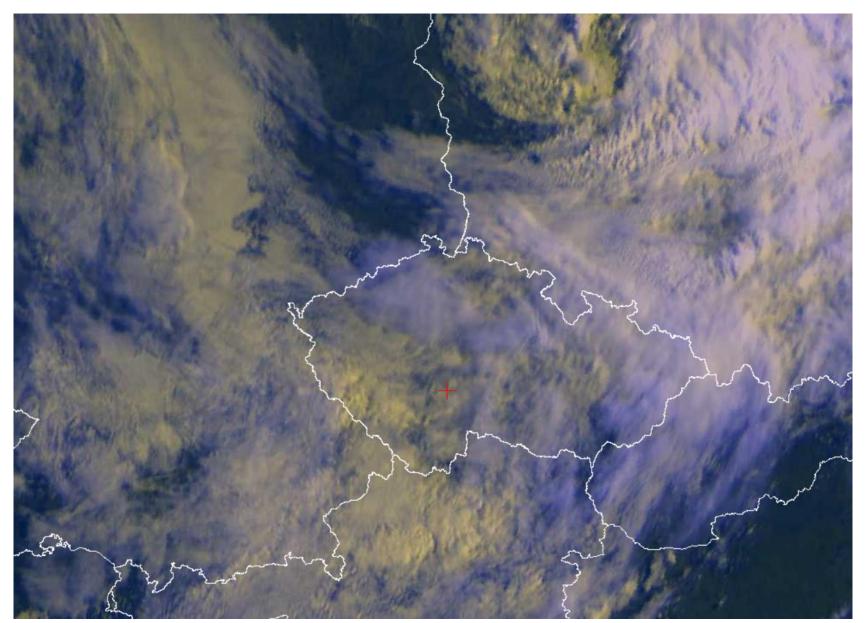

## **REMARKS TO YESTERDAY**

- DO NOT TOUCH THE CIRCUIT BREAKERS IN THE WASHROOMS
- IF YOU KEEP DOING IT THERE WILL BE NO
   HOT WATER ANY MORE

monday 05.08. 2024 15:00 utc

thermals blue + cumulus monday 05.08.2024 12:00utc

thermals blue + cumulus

monday 05.08.2024 15:00utc